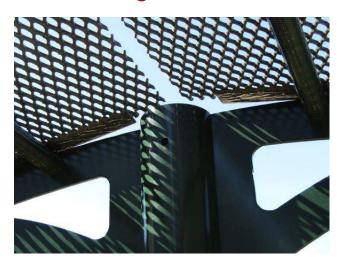

Sidewalk wood spacer is pulled away from the ground creating a trip hazard next to middle Shade Bench.

| Customer Name: | Park Trails II    | Inspection Date: | 19-Feb-22 |
|----------------|-------------------|------------------|-----------|
| Manufacturer:  | BCI Burke Company | For Children Age | 2-5 Years |