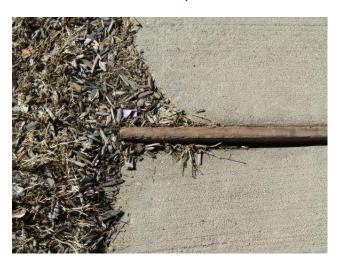

Sidewalk wood spacer is pulled away from the ground creating a trip hazard next to middle Shade Bench.

| Customer Name: | Park Trails II    | Inspection Date: | 19-Feb-22 |
|----------------|-------------------|------------------|-----------|
| Manufacturer:  | BCI Burke Company | For Children Age | 2-5 Years |