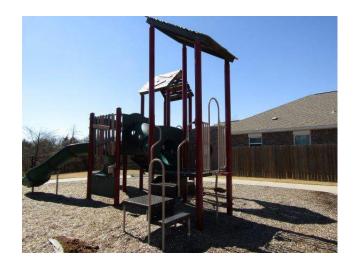

## Playground Safety Inspection

Inspected by: William (Bill) Jenks, CPSI #30229-0318

**Inspection Date: 19 February 2022** 

Site Name: Princeton Park Trails II
Address: 1615 Blackburn Way

Princeton, TX 75407

Permission to inspect playground granted by: Selina Emminger

| Customer Name:                | Park Halls II                                                                                                                                                                                                                                                                                                                                                                                                                                                                                                                                                                                                                                                                                                                                                                                                                                                                                                                                                                                                                                                                                                                                                                                                                                                                                                                                                                                                                                                                                                                                                                                                                                                                                                                                                                                                                                                                                                                                                                                                                                                                                                                       | inspection Date:                                                      | 19-Feb-22       |  |  |  |  |  |
|-------------------------------|-------------------------------------------------------------------------------------------------------------------------------------------------------------------------------------------------------------------------------------------------------------------------------------------------------------------------------------------------------------------------------------------------------------------------------------------------------------------------------------------------------------------------------------------------------------------------------------------------------------------------------------------------------------------------------------------------------------------------------------------------------------------------------------------------------------------------------------------------------------------------------------------------------------------------------------------------------------------------------------------------------------------------------------------------------------------------------------------------------------------------------------------------------------------------------------------------------------------------------------------------------------------------------------------------------------------------------------------------------------------------------------------------------------------------------------------------------------------------------------------------------------------------------------------------------------------------------------------------------------------------------------------------------------------------------------------------------------------------------------------------------------------------------------------------------------------------------------------------------------------------------------------------------------------------------------------------------------------------------------------------------------------------------------------------------------------------------------------------------------------------------------|-----------------------------------------------------------------------|-----------------|--|--|--|--|--|
| Manufacturer:                 | BCI Burke Company                                                                                                                                                                                                                                                                                                                                                                                                                                                                                                                                                                                                                                                                                                                                                                                                                                                                                                                                                                                                                                                                                                                                                                                                                                                                                                                                                                                                                                                                                                                                                                                                                                                                                                                                                                                                                                                                                                                                                                                                                                                                                                                   | For Children Age:                                                     | 2-5 Years       |  |  |  |  |  |
| Order No:                     | PLAYGROUND SAFETY I                                                                                                                                                                                                                                                                                                                                                                                                                                                                                                                                                                                                                                                                                                                                                                                                                                                                                                                                                                                                                                                                                                                                                                                                                                                                                                                                                                                                                                                                                                                                                                                                                                                                                                                                                                                                                                                                                                                                                                                                                                                                                                                 | INSPECTION                                                            |                 |  |  |  |  |  |
|                               | General Hazards Wor                                                                                                                                                                                                                                                                                                                                                                                                                                                                                                                                                                                                                                                                                                                                                                                                                                                                                                                                                                                                                                                                                                                                                                                                                                                                                                                                                                                                                                                                                                                                                                                                                                                                                                                                                                                                                                                                                                                                                                                                                                                                                                                 | ksheet                                                                |                 |  |  |  |  |  |
| Yes No N/A  X  X              | <b>General Requirements</b> (ASTM F1487-07ae1 Section 5) CPSC #325-08 Section 3) Play equipment designed for a specific age group shall have all play activities on that equipment meet the requirements for that age group. Play structures are anchored to the ground or not intended to be relocated.                                                                                                                                                                                                                                                                                                                                                                                                                                                                                                                                                                                                                                                                                                                                                                                                                                                                                                                                                                                                                                                                                                                                                                                                                                                                                                                                                                                                                                                                                                                                                                                                                                                                                                                                                                                                                            |                                                                       |                 |  |  |  |  |  |
| X                             | <b>Designated Play Surfaces</b> (ASTM F1487-07ae1 Set Guardrails, Barriers, Equipment Support Posts & Swing St                                                                                                                                                                                                                                                                                                                                                                                                                                                                                                                                                                                                                                                                                                                                                                                                                                                                                                                                                                                                                                                                                                                                                                                                                                                                                                                                                                                                                                                                                                                                                                                                                                                                                                                                                                                                                                                                                                                                                                                                                      | ection 7.5.5 Section 7.5.6 Sec.8.3.<br>ructures do not have designat  | ,               |  |  |  |  |  |
| X                             | Head & Neck Entrapment  (ASTM F 1487-07ae1 Section 6.1) CPSC #325-08 Section 3.3.1)  All completely bounded openings are less than 3.5" or larger than 9"  (Openings that have the fall-surface as the lower boundaries are exempt.)  All partially bound openings are in compliance  ASTM F1487-07 Section 6.1.4  Depth of penetration issues comply with CPSC #325-08 Appendix B 2.6.4  Non rigid climbing components comply with CPSC #325-08 Appendix B 2.6.5  All angles are greater than 55 degrees.  (Angles that slope down or are horizontal are exempt.)                                                                                                                                                                                                                                                                                                                                                                                                                                                                                                                                                                                                                                                                                                                                                                                                                                                                                                                                                                                                                                                                                                                                                                                                                                                                                                                                                                                                                                                                                                                                                                  |                                                                       |                 |  |  |  |  |  |
| X<br>X<br>X<br>X              | Sharp Points & Sharp Edges (ASTM F1487-07ae1 Set There shall be no sharp points or sharp edges on pull The ends of all tubing shall be provided with caps or Cut off bolts shall be free of burrs, sharp points and so There are no accessible crush or shearing points on a .62 diameter rod                                                                                                                                                                                                                                                                                                                                                                                                                                                                                                                                                                                                                                                                                                                                                                                                                                                                                                                                                                                                                                                                                                                                                                                                                                                                                                                                                                                                                                                                                                                                                                                                                                                                                                                                                                                                                                       | blic play equipment<br>plugs that can not be remov<br>sharp edges.    | ved.            |  |  |  |  |  |
| X                             | <b>Protrusions</b> (ASTM F1487-07ae1 Section 6.3)(CP No protrusions extend beyond the face of any of the face o |                                                                       | Fig. A 1.10     |  |  |  |  |  |
| X                             | <b>Entanglements</b> (ASTM F1487-07ae1 Section 6.4)(CP There shall be no entanglement hazards on public plants                                                                                                                                                                                                                                                                                                                                                                                                                                                                                                                                                                                                                                                                                                                                                                                                                                                                                                                                                                                                                                                                                                                                                                                                                                                                                                                                                                                                                                                                                                                                                                                                                                                                                                                                                                                                                                                                                                                                                                                                                      |                                                                       |                 |  |  |  |  |  |
|                               | Suspended Hazards (ASTM F1487-07ae1 Se<br>*Chains and cables used for swings are exempt. *Rope, cal                                                                                                                                                                                                                                                                                                                                                                                                                                                                                                                                                                                                                                                                                                                                                                                                                                                                                                                                                                                                                                                                                                                                                                                                                                                                                                                                                                                                                                                                                                                                                                                                                                                                                                                                                                                                                                                                                                                                                                                                                                 | ection 6.6)(CPSC #325-08 Section<br>bles and chain less than 7 inches | *               |  |  |  |  |  |
| X                             | There are no single cables, wires, ropes or similar flexible or from the ground to a unit within 45 degrees of hori. The rope, cable or chain shall be fixed at both ends and no creating an inside loop perimeter greater than 5 inches The rope or cable is a minimum of 1 inch at its wides                                                                                                                                                                                                                                                                                                                                                                                                                                                                                                                                                                                                                                                                                                                                                                                                                                                                                                                                                                                                                                                                                                                                                                                                                                                                                                                                                                                                                                                                                                                                                                                                                                                                                                                                                                                                                                      | zontal unless it is above 84 of be capable of being looped es.        | inches high.    |  |  |  |  |  |
| X                             | Overhead Obstructions (ASTM F-1487-11 section 9.8.4)  X There are no overhead obstructions within the use zone of playground equipment that are not part of the play structure (example tree limbs) shall not be within 84" (2130 cm) of each designated play surface, the use zone, or above the pivot point of swings.                                                                                                                                                                                                                                                                                                                                                                                                                                                                                                                                                                                                                                                                                                                                                                                                                                                                                                                                                                                                                                                                                                                                                                                                                                                                                                                                                                                                                                                                                                                                                                                                                                                                                                                                                                                                            |                                                                       |                 |  |  |  |  |  |
| Maintenance Cond<br>Priority: | ition: X Good Needs F  X Compliant High Priority                                                                                                                                                                                                                                                                                                                                                                                                                                                                                                                                                                                                                                                                                                                                                                                                                                                                                                                                                                                                                                                                                                                                                                                                                                                                                                                                                                                                                                                                                                                                                                                                                                                                                                                                                                                                                                                                                                                                                                                                                                                                                    | Repair Medium Priority                                                | Low<br>Priority |  |  |  |  |  |