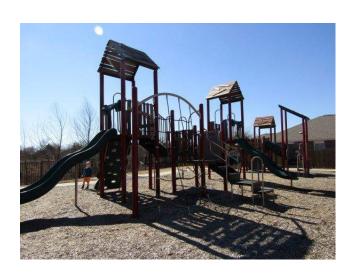

## Playground Safety Inspection

Inspected by: William (Bill) Jenks, CPSI #30229-0318

**Inspection Date: 19 February 2022** 

Site Name: Princeton Park Trails II
Address: 1615 Blackburn Way

Princeton, TX 75407

Permission to inspect playground granted by: Selina Emminger

| Customer Name:                | Park Halls II                                                                                                                                                                                                                                                                                                                                                                                                                                                                                                                                                                                                                                                                                                                                                                                                                                                                                                                                                                                                                                                                                                                                                                                                                                                                                                                                                                                                                                                                                                                                                                                                                                                                                                                                                                                                                                                                                                                                                                                                                                                                                                                       | inspection Date:                                                      | 19-Feb-22       |  |  |  |  |  |
|-------------------------------|-------------------------------------------------------------------------------------------------------------------------------------------------------------------------------------------------------------------------------------------------------------------------------------------------------------------------------------------------------------------------------------------------------------------------------------------------------------------------------------------------------------------------------------------------------------------------------------------------------------------------------------------------------------------------------------------------------------------------------------------------------------------------------------------------------------------------------------------------------------------------------------------------------------------------------------------------------------------------------------------------------------------------------------------------------------------------------------------------------------------------------------------------------------------------------------------------------------------------------------------------------------------------------------------------------------------------------------------------------------------------------------------------------------------------------------------------------------------------------------------------------------------------------------------------------------------------------------------------------------------------------------------------------------------------------------------------------------------------------------------------------------------------------------------------------------------------------------------------------------------------------------------------------------------------------------------------------------------------------------------------------------------------------------------------------------------------------------------------------------------------------------|-----------------------------------------------------------------------|-----------------|--|--|--|--|--|
| Manufacturer:                 | BCI Burke Company                                                                                                                                                                                                                                                                                                                                                                                                                                                                                                                                                                                                                                                                                                                                                                                                                                                                                                                                                                                                                                                                                                                                                                                                                                                                                                                                                                                                                                                                                                                                                                                                                                                                                                                                                                                                                                                                                                                                                                                                                                                                                                                   | For Children Age:                                                     | 2-5 Years       |  |  |  |  |  |
| Order No:                     | PLAYGROUND SAFETY I                                                                                                                                                                                                                                                                                                                                                                                                                                                                                                                                                                                                                                                                                                                                                                                                                                                                                                                                                                                                                                                                                                                                                                                                                                                                                                                                                                                                                                                                                                                                                                                                                                                                                                                                                                                                                                                                                                                                                                                                                                                                                                                 | INSPECTION                                                            |                 |  |  |  |  |  |
|                               | General Hazards Wor                                                                                                                                                                                                                                                                                                                                                                                                                                                                                                                                                                                                                                                                                                                                                                                                                                                                                                                                                                                                                                                                                                                                                                                                                                                                                                                                                                                                                                                                                                                                                                                                                                                                                                                                                                                                                                                                                                                                                                                                                                                                                                                 | ksheet                                                                |                 |  |  |  |  |  |
| Yes No N/A  X  X              | <b>General Requirements</b> (ASTM F1487-07ae1 Section 5) CPSC #325-08 Section 3) Play equipment designed for a specific age group shall have all play activities on that equipment meet the requirements for that age group. Play structures are anchored to the ground or not intended to be relocated.                                                                                                                                                                                                                                                                                                                                                                                                                                                                                                                                                                                                                                                                                                                                                                                                                                                                                                                                                                                                                                                                                                                                                                                                                                                                                                                                                                                                                                                                                                                                                                                                                                                                                                                                                                                                                            |                                                                       |                 |  |  |  |  |  |
| X                             | <b>Designated Play Surfaces</b> (ASTM F1487-07ae1 Set Guardrails, Barriers, Equipment Support Posts & Swing St                                                                                                                                                                                                                                                                                                                                                                                                                                                                                                                                                                                                                                                                                                                                                                                                                                                                                                                                                                                                                                                                                                                                                                                                                                                                                                                                                                                                                                                                                                                                                                                                                                                                                                                                                                                                                                                                                                                                                                                                                      | ection 7.5.5 Section 7.5.6 Sec.8.3.<br>ructures do not have designat  | ,               |  |  |  |  |  |
| X                             | Head & Neck Entrapment  (ASTM F 1487-07ae1 Section 6.1) CPSC #325-08 Section 3.3.1)  All completely bounded openings are less than 3.5" or larger than 9"  (Openings that have the fall-surface as the lower boundaries are exempt.)  All partially bound openings are in compliance  ASTM F1487-07 Section 6.1.4  Depth of penetration issues comply with CPSC #325-08 Appendix B 2.6.4  Non rigid climbing components comply with CPSC #325-08 Appendix B 2.6.5  All angles are greater than 55 degrees.  (Angles that slope down or are horizontal are exempt.)                                                                                                                                                                                                                                                                                                                                                                                                                                                                                                                                                                                                                                                                                                                                                                                                                                                                                                                                                                                                                                                                                                                                                                                                                                                                                                                                                                                                                                                                                                                                                                  |                                                                       |                 |  |  |  |  |  |
| X<br>X<br>X<br>X              | Sharp Points & Sharp Edges (ASTM F1487-07ae1 Set There shall be no sharp points or sharp edges on pull The ends of all tubing shall be provided with caps or Cut off bolts shall be free of burrs, sharp points and so There are no accessible crush or shearing points on a .62 diameter rod                                                                                                                                                                                                                                                                                                                                                                                                                                                                                                                                                                                                                                                                                                                                                                                                                                                                                                                                                                                                                                                                                                                                                                                                                                                                                                                                                                                                                                                                                                                                                                                                                                                                                                                                                                                                                                       | blic play equipment<br>plugs that can not be remov<br>sharp edges.    | ved.            |  |  |  |  |  |
| X                             | <b>Protrusions</b> (ASTM F1487-07ae1 Section 6.3)(CP No protrusions extend beyond the face of any of the face o |                                                                       | Fig. A 1.10     |  |  |  |  |  |
| X                             | <b>Entanglements</b> (ASTM F1487-07ae1 Section 6.4)(CP There shall be no entanglement hazards on public plants                                                                                                                                                                                                                                                                                                                                                                                                                                                                                                                                                                                                                                                                                                                                                                                                                                                                                                                                                                                                                                                                                                                                                                                                                                                                                                                                                                                                                                                                                                                                                                                                                                                                                                                                                                                                                                                                                                                                                                                                                      |                                                                       |                 |  |  |  |  |  |
|                               | Suspended Hazards (ASTM F1487-07ae1 Se<br>*Chains and cables used for swings are exempt. *Rope, cal                                                                                                                                                                                                                                                                                                                                                                                                                                                                                                                                                                                                                                                                                                                                                                                                                                                                                                                                                                                                                                                                                                                                                                                                                                                                                                                                                                                                                                                                                                                                                                                                                                                                                                                                                                                                                                                                                                                                                                                                                                 | ection 6.6)(CPSC #325-08 Section<br>bles and chain less than 7 inches | *               |  |  |  |  |  |
| X                             | There are no single cables, wires, ropes or similar flexible or from the ground to a unit within 45 degrees of hori. The rope, cable or chain shall be fixed at both ends and no creating an inside loop perimeter greater than 5 inches The rope or cable is a minimum of 1 inch at its wides                                                                                                                                                                                                                                                                                                                                                                                                                                                                                                                                                                                                                                                                                                                                                                                                                                                                                                                                                                                                                                                                                                                                                                                                                                                                                                                                                                                                                                                                                                                                                                                                                                                                                                                                                                                                                                      | zontal unless it is above 84 of be capable of being looped es.        | inches high.    |  |  |  |  |  |
| X                             | Overhead Obstructions (ASTM F-1487-11 section 9.8.4)  X There are no overhead obstructions within the use zone of playground equipment that are not part of the play structure (example tree limbs) shall not be within 84" (2130 cm) of each designated play surface, the use zone, or above the pivot point of swings.                                                                                                                                                                                                                                                                                                                                                                                                                                                                                                                                                                                                                                                                                                                                                                                                                                                                                                                                                                                                                                                                                                                                                                                                                                                                                                                                                                                                                                                                                                                                                                                                                                                                                                                                                                                                            |                                                                       |                 |  |  |  |  |  |
| Maintenance Cond<br>Priority: | ition: X Good Needs F  X Compliant High Priority                                                                                                                                                                                                                                                                                                                                                                                                                                                                                                                                                                                                                                                                                                                                                                                                                                                                                                                                                                                                                                                                                                                                                                                                                                                                                                                                                                                                                                                                                                                                                                                                                                                                                                                                                                                                                                                                                                                                                                                                                                                                                    | Repair Medium Priority                                                | Low<br>Priority |  |  |  |  |  |