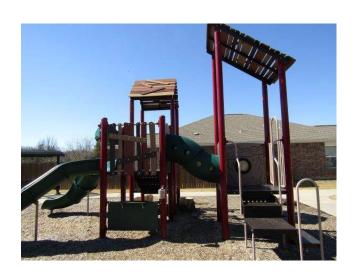

## Playground Safety Inspection

Inspected by: William (Bill) Jenks, CPSI #30229-0318

**Inspection Date: 19 February 2022** 

Site Name: Princeton Park Trails II
Address: 1615 Blackburn Way

Princeton, TX 75407

Permission to inspect playground granted by: Selina Emminger

| Customer Name:                | Park Halls II                                                                                                                                                                                                                                                                                                                                                                                                                                                                                                                                                                                                                                                                                                                                                                                                                                                                                                                                                                                                                                                                                                                                                                                                                                                                                                                                                                                                                                                                                                                                                                                                                                                                                                                                                                                                                                                                                                                                                                                                                                                                                                                       | inspection Date:                                                      | 19-Feb-22       |  |  |  |  |  |
|-------------------------------|-------------------------------------------------------------------------------------------------------------------------------------------------------------------------------------------------------------------------------------------------------------------------------------------------------------------------------------------------------------------------------------------------------------------------------------------------------------------------------------------------------------------------------------------------------------------------------------------------------------------------------------------------------------------------------------------------------------------------------------------------------------------------------------------------------------------------------------------------------------------------------------------------------------------------------------------------------------------------------------------------------------------------------------------------------------------------------------------------------------------------------------------------------------------------------------------------------------------------------------------------------------------------------------------------------------------------------------------------------------------------------------------------------------------------------------------------------------------------------------------------------------------------------------------------------------------------------------------------------------------------------------------------------------------------------------------------------------------------------------------------------------------------------------------------------------------------------------------------------------------------------------------------------------------------------------------------------------------------------------------------------------------------------------------------------------------------------------------------------------------------------------|-----------------------------------------------------------------------|-----------------|--|--|--|--|--|
| Manufacturer:                 | BCI Burke Company                                                                                                                                                                                                                                                                                                                                                                                                                                                                                                                                                                                                                                                                                                                                                                                                                                                                                                                                                                                                                                                                                                                                                                                                                                                                                                                                                                                                                                                                                                                                                                                                                                                                                                                                                                                                                                                                                                                                                                                                                                                                                                                   | For Children Age:                                                     | 2-5 Years       |  |  |  |  |  |
| Order No:                     | PLAYGROUND SAFETY I                                                                                                                                                                                                                                                                                                                                                                                                                                                                                                                                                                                                                                                                                                                                                                                                                                                                                                                                                                                                                                                                                                                                                                                                                                                                                                                                                                                                                                                                                                                                                                                                                                                                                                                                                                                                                                                                                                                                                                                                                                                                                                                 | INSPECTION                                                            |                 |  |  |  |  |  |
|                               | General Hazards Wor                                                                                                                                                                                                                                                                                                                                                                                                                                                                                                                                                                                                                                                                                                                                                                                                                                                                                                                                                                                                                                                                                                                                                                                                                                                                                                                                                                                                                                                                                                                                                                                                                                                                                                                                                                                                                                                                                                                                                                                                                                                                                                                 | ksheet                                                                |                 |  |  |  |  |  |
| Yes No N/A  X  X              | <b>General Requirements</b> (ASTM F1487-07ae1 Section 5) CPSC #325-08 Section 3) Play equipment designed for a specific age group shall have all play activities on that equipment meet the requirements for that age group. Play structures are anchored to the ground or not intended to be relocated.                                                                                                                                                                                                                                                                                                                                                                                                                                                                                                                                                                                                                                                                                                                                                                                                                                                                                                                                                                                                                                                                                                                                                                                                                                                                                                                                                                                                                                                                                                                                                                                                                                                                                                                                                                                                                            |                                                                       |                 |  |  |  |  |  |
| X                             | <b>Designated Play Surfaces</b> (ASTM F1487-07ae1 Set Guardrails, Barriers, Equipment Support Posts & Swing St                                                                                                                                                                                                                                                                                                                                                                                                                                                                                                                                                                                                                                                                                                                                                                                                                                                                                                                                                                                                                                                                                                                                                                                                                                                                                                                                                                                                                                                                                                                                                                                                                                                                                                                                                                                                                                                                                                                                                                                                                      | ection 7.5.5 Section 7.5.6 Sec.8.3.<br>ructures do not have designat  | ,               |  |  |  |  |  |
| X                             | Head & Neck Entrapment  (ASTM F 1487-07ae1 Section 6.1) CPSC #325-08 Section 3.3.1)  All completely bounded openings are less than 3.5" or larger than 9"  (Openings that have the fall-surface as the lower boundaries are exempt.)  All partially bound openings are in compliance  ASTM F1487-07 Section 6.1.4  Depth of penetration issues comply with CPSC #325-08 Appendix B 2.6.4  Non rigid climbing components comply with CPSC #325-08 Appendix B 2.6.5  All angles are greater than 55 degrees.  (Angles that slope down or are horizontal are exempt.)                                                                                                                                                                                                                                                                                                                                                                                                                                                                                                                                                                                                                                                                                                                                                                                                                                                                                                                                                                                                                                                                                                                                                                                                                                                                                                                                                                                                                                                                                                                                                                  |                                                                       |                 |  |  |  |  |  |
| X<br>X<br>X<br>X              | Sharp Points & Sharp Edges (ASTM F1487-07ae1 Set There shall be no sharp points or sharp edges on pull The ends of all tubing shall be provided with caps or Cut off bolts shall be free of burrs, sharp points and so There are no accessible crush or shearing points on a .62 diameter rod                                                                                                                                                                                                                                                                                                                                                                                                                                                                                                                                                                                                                                                                                                                                                                                                                                                                                                                                                                                                                                                                                                                                                                                                                                                                                                                                                                                                                                                                                                                                                                                                                                                                                                                                                                                                                                       | blic play equipment<br>plugs that can not be remov<br>sharp edges.    | ved.            |  |  |  |  |  |
| X                             | <b>Protrusions</b> (ASTM F1487-07ae1 Section 6.3)(CP No protrusions extend beyond the face of any of the face o |                                                                       | Fig. A 1.10     |  |  |  |  |  |
| X                             | <b>Entanglements</b> (ASTM F1487-07ae1 Section 6.4)(CP There shall be no entanglement hazards on public plants                                                                                                                                                                                                                                                                                                                                                                                                                                                                                                                                                                                                                                                                                                                                                                                                                                                                                                                                                                                                                                                                                                                                                                                                                                                                                                                                                                                                                                                                                                                                                                                                                                                                                                                                                                                                                                                                                                                                                                                                                      |                                                                       |                 |  |  |  |  |  |
|                               | Suspended Hazards (ASTM F1487-07ae1 Se<br>*Chains and cables used for swings are exempt. *Rope, cal                                                                                                                                                                                                                                                                                                                                                                                                                                                                                                                                                                                                                                                                                                                                                                                                                                                                                                                                                                                                                                                                                                                                                                                                                                                                                                                                                                                                                                                                                                                                                                                                                                                                                                                                                                                                                                                                                                                                                                                                                                 | ection 6.6)(CPSC #325-08 Section<br>bles and chain less than 7 inches | *               |  |  |  |  |  |
| X                             | There are no single cables, wires, ropes or similar flexible or from the ground to a unit within 45 degrees of hori. The rope, cable or chain shall be fixed at both ends and no creating an inside loop perimeter greater than 5 inches The rope or cable is a minimum of 1 inch at its wides                                                                                                                                                                                                                                                                                                                                                                                                                                                                                                                                                                                                                                                                                                                                                                                                                                                                                                                                                                                                                                                                                                                                                                                                                                                                                                                                                                                                                                                                                                                                                                                                                                                                                                                                                                                                                                      | zontal unless it is above 84 of be capable of being looped es.        | inches high.    |  |  |  |  |  |
| X                             | Overhead Obstructions (ASTM F-1487-11 section 9.8.4)  X There are no overhead obstructions within the use zone of playground equipment that are not part of the play structure (example tree limbs) shall not be within 84" (2130 cm) of each designated play surface, the use zone, or above the pivot point of swings.                                                                                                                                                                                                                                                                                                                                                                                                                                                                                                                                                                                                                                                                                                                                                                                                                                                                                                                                                                                                                                                                                                                                                                                                                                                                                                                                                                                                                                                                                                                                                                                                                                                                                                                                                                                                            |                                                                       |                 |  |  |  |  |  |
| Maintenance Cond<br>Priority: | ition: X Good Needs F  X Compliant High Priority                                                                                                                                                                                                                                                                                                                                                                                                                                                                                                                                                                                                                                                                                                                                                                                                                                                                                                                                                                                                                                                                                                                                                                                                                                                                                                                                                                                                                                                                                                                                                                                                                                                                                                                                                                                                                                                                                                                                                                                                                                                                                    | Repair Medium Priority                                                | Low<br>Priority |  |  |  |  |  |