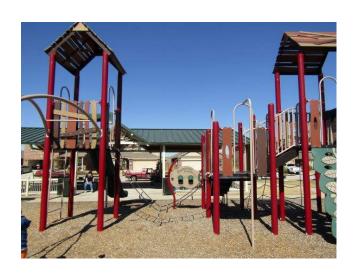

## Playground Safety Inspection

Inspected by: William (Bill) Jenks, CPSI #30229-0318

**Inspection Date: 19 February 2022** 

Site Name: Princeton Park Trails II
Address: 1615 Blackburn Way

Princeton, TX 75407

Permission to inspect playground granted by: Selina Emminger

| Customer Name:                | Park Halls II                                                                                                                                                                                                                                                                                                                                                                                                                                                                                                                                                                                                                                                                                                                                                                                                                                                                                                                                                                                                                                                                                                                                                                                                                                                                                                                                                                                                                                                                                                                                                                                                                                                                                                                                                                                                                                                                                                                                                                                                                                                                                                                       | inspection Date:                                                      | 19-Feb-22       |  |  |  |  |  |
|-------------------------------|-------------------------------------------------------------------------------------------------------------------------------------------------------------------------------------------------------------------------------------------------------------------------------------------------------------------------------------------------------------------------------------------------------------------------------------------------------------------------------------------------------------------------------------------------------------------------------------------------------------------------------------------------------------------------------------------------------------------------------------------------------------------------------------------------------------------------------------------------------------------------------------------------------------------------------------------------------------------------------------------------------------------------------------------------------------------------------------------------------------------------------------------------------------------------------------------------------------------------------------------------------------------------------------------------------------------------------------------------------------------------------------------------------------------------------------------------------------------------------------------------------------------------------------------------------------------------------------------------------------------------------------------------------------------------------------------------------------------------------------------------------------------------------------------------------------------------------------------------------------------------------------------------------------------------------------------------------------------------------------------------------------------------------------------------------------------------------------------------------------------------------------|-----------------------------------------------------------------------|-----------------|--|--|--|--|--|
| Manufacturer:                 | BCI Burke Company                                                                                                                                                                                                                                                                                                                                                                                                                                                                                                                                                                                                                                                                                                                                                                                                                                                                                                                                                                                                                                                                                                                                                                                                                                                                                                                                                                                                                                                                                                                                                                                                                                                                                                                                                                                                                                                                                                                                                                                                                                                                                                                   | For Children Age:                                                     | 2-5 Years       |  |  |  |  |  |
| Order No:                     | PLAYGROUND SAFETY I                                                                                                                                                                                                                                                                                                                                                                                                                                                                                                                                                                                                                                                                                                                                                                                                                                                                                                                                                                                                                                                                                                                                                                                                                                                                                                                                                                                                                                                                                                                                                                                                                                                                                                                                                                                                                                                                                                                                                                                                                                                                                                                 | INSPECTION                                                            |                 |  |  |  |  |  |
|                               | General Hazards Wor                                                                                                                                                                                                                                                                                                                                                                                                                                                                                                                                                                                                                                                                                                                                                                                                                                                                                                                                                                                                                                                                                                                                                                                                                                                                                                                                                                                                                                                                                                                                                                                                                                                                                                                                                                                                                                                                                                                                                                                                                                                                                                                 | ksheet                                                                |                 |  |  |  |  |  |
| Yes No N/A  X  X              | <b>General Requirements</b> (ASTM F1487-07ae1 Section 5) CPSC #325-08 Section 3) Play equipment designed for a specific age group shall have all play activities on that equipment meet the requirements for that age group. Play structures are anchored to the ground or not intended to be relocated.                                                                                                                                                                                                                                                                                                                                                                                                                                                                                                                                                                                                                                                                                                                                                                                                                                                                                                                                                                                                                                                                                                                                                                                                                                                                                                                                                                                                                                                                                                                                                                                                                                                                                                                                                                                                                            |                                                                       |                 |  |  |  |  |  |
| X                             | <b>Designated Play Surfaces</b> (ASTM F1487-07ae1 Set Guardrails, Barriers, Equipment Support Posts & Swing St                                                                                                                                                                                                                                                                                                                                                                                                                                                                                                                                                                                                                                                                                                                                                                                                                                                                                                                                                                                                                                                                                                                                                                                                                                                                                                                                                                                                                                                                                                                                                                                                                                                                                                                                                                                                                                                                                                                                                                                                                      | ection 7.5.5 Section 7.5.6 Sec.8.3.<br>ructures do not have designat  | ,               |  |  |  |  |  |
| X                             | Head & Neck Entrapment  (ASTM F 1487-07ae1 Section 6.1) CPSC #325-08 Section 3.3.1)  All completely bounded openings are less than 3.5" or larger than 9"  (Openings that have the fall-surface as the lower boundaries are exempt.)  All partially bound openings are in compliance  ASTM F1487-07 Section 6.1.4  Depth of penetration issues comply with CPSC #325-08 Appendix B 2.6.4  Non rigid climbing components comply with CPSC #325-08 Appendix B 2.6.5  All angles are greater than 55 degrees.  (Angles that slope down or are horizontal are exempt.)                                                                                                                                                                                                                                                                                                                                                                                                                                                                                                                                                                                                                                                                                                                                                                                                                                                                                                                                                                                                                                                                                                                                                                                                                                                                                                                                                                                                                                                                                                                                                                  |                                                                       |                 |  |  |  |  |  |
| X<br>X<br>X<br>X              | Sharp Points & Sharp Edges (ASTM F1487-07ae1 Set There shall be no sharp points or sharp edges on pull The ends of all tubing shall be provided with caps or Cut off bolts shall be free of burrs, sharp points and so There are no accessible crush or shearing points on a .62 diameter rod                                                                                                                                                                                                                                                                                                                                                                                                                                                                                                                                                                                                                                                                                                                                                                                                                                                                                                                                                                                                                                                                                                                                                                                                                                                                                                                                                                                                                                                                                                                                                                                                                                                                                                                                                                                                                                       | blic play equipment<br>plugs that can not be remov<br>sharp edges.    | ved.            |  |  |  |  |  |
| X                             | <b>Protrusions</b> (ASTM F1487-07ae1 Section 6.3)(CP No protrusions extend beyond the face of any of the face o |                                                                       | Fig. A 1.10     |  |  |  |  |  |
| X                             | <b>Entanglements</b> (ASTM F1487-07ae1 Section 6.4)(CP There shall be no entanglement hazards on public plants                                                                                                                                                                                                                                                                                                                                                                                                                                                                                                                                                                                                                                                                                                                                                                                                                                                                                                                                                                                                                                                                                                                                                                                                                                                                                                                                                                                                                                                                                                                                                                                                                                                                                                                                                                                                                                                                                                                                                                                                                      |                                                                       |                 |  |  |  |  |  |
|                               | Suspended Hazards (ASTM F1487-07ae1 Se<br>*Chains and cables used for swings are exempt. *Rope, cal                                                                                                                                                                                                                                                                                                                                                                                                                                                                                                                                                                                                                                                                                                                                                                                                                                                                                                                                                                                                                                                                                                                                                                                                                                                                                                                                                                                                                                                                                                                                                                                                                                                                                                                                                                                                                                                                                                                                                                                                                                 | ection 6.6)(CPSC #325-08 Section<br>bles and chain less than 7 inches | *               |  |  |  |  |  |
| X                             | There are no single cables, wires, ropes or similar flexible or from the ground to a unit within 45 degrees of hori. The rope, cable or chain shall be fixed at both ends and no creating an inside loop perimeter greater than 5 inches The rope or cable is a minimum of 1 inch at its wides                                                                                                                                                                                                                                                                                                                                                                                                                                                                                                                                                                                                                                                                                                                                                                                                                                                                                                                                                                                                                                                                                                                                                                                                                                                                                                                                                                                                                                                                                                                                                                                                                                                                                                                                                                                                                                      | zontal unless it is above 84 of be capable of being looped es.        | inches high.    |  |  |  |  |  |
| X                             | Overhead Obstructions (ASTM F-1487-11 section 9.8.4)  X There are no overhead obstructions within the use zone of playground equipment that are not part of the play structure (example tree limbs) shall not be within 84" (2130 cm) of each designated play surface, the use zone, or above the pivot point of swings.                                                                                                                                                                                                                                                                                                                                                                                                                                                                                                                                                                                                                                                                                                                                                                                                                                                                                                                                                                                                                                                                                                                                                                                                                                                                                                                                                                                                                                                                                                                                                                                                                                                                                                                                                                                                            |                                                                       |                 |  |  |  |  |  |
| Maintenance Cond<br>Priority: | ition: X Good Needs F  X Compliant High Priority                                                                                                                                                                                                                                                                                                                                                                                                                                                                                                                                                                                                                                                                                                                                                                                                                                                                                                                                                                                                                                                                                                                                                                                                                                                                                                                                                                                                                                                                                                                                                                                                                                                                                                                                                                                                                                                                                                                                                                                                                                                                                    | Repair Medium Priority                                                | Low<br>Priority |  |  |  |  |  |