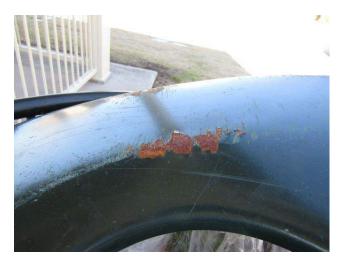

Materials & Manufacture Worksheet

| Yes                   | No                                                                                                                                                                                                                                                                                                                                                                                                                                                                                                                                                                                                                                                                                                                                                                                                                                                                                                                                                                                                                                                                                                                                                                                                                                                                                                                                                                                                                                                                                                                                                                | N/A     | General                                                                      | (ASTM F1487-07ae!                                                                                                                                                                                                                                                                                                                                                                                                                                                                                                                                                                           | Section 4.1) CPSC #32 | 5-08 Section 2.5) |    |                          |
|-----------------------|-------------------------------------------------------------------------------------------------------------------------------------------------------------------------------------------------------------------------------------------------------------------------------------------------------------------------------------------------------------------------------------------------------------------------------------------------------------------------------------------------------------------------------------------------------------------------------------------------------------------------------------------------------------------------------------------------------------------------------------------------------------------------------------------------------------------------------------------------------------------------------------------------------------------------------------------------------------------------------------------------------------------------------------------------------------------------------------------------------------------------------------------------------------------------------------------------------------------------------------------------------------------------------------------------------------------------------------------------------------------------------------------------------------------------------------------------------------------------------------------------------------------------------------------------------------------|---------|------------------------------------------------------------------------------|---------------------------------------------------------------------------------------------------------------------------------------------------------------------------------------------------------------------------------------------------------------------------------------------------------------------------------------------------------------------------------------------------------------------------------------------------------------------------------------------------------------------------------------------------------------------------------------------|-----------------------|-------------------|----|--------------------------|
| X<br>X<br>X<br>X<br>X |                                                                                                                                                                                                                                                                                                                                                                                                                                                                                                                                                                                                                                                                                                                                                                                                                                                                                                                                                                                                                                                                                                                                                                                                                                                                                                                                                                                                                                                                                                                                                                   | X       | for lead Wood is n the surface Oxide and Plastics an Plastics an Plastics an | Metals are painted, galvanized or otherwise treated. Equipment older than 1978 should be checked for lead paint.  Wood is naturally rot and insect resistant or treated from the bottom of the footing to 6" above the surfacing (chromated copper arsenate (CCA), creosote, pentachlorophenol, tributyl tin Oxide and pesticides shall <i>not</i> be used on playground equipment.  Plastics are protected against ultraviolet light.  Plastics are not showing signs of UV damage.  Plastics are without cracks or holes.  PVC coatings are not showing signs of cracks or deterioration. |                       |                   |    |                          |
| X<br>X<br>X<br>X      | <ul> <li>X</li> <li>Y</li> <li>X</li> <li>Y</li> <li>Y</li></ul> |         |                                                                              |                                                                                                                                                                                                                                                                                                                                                                                                                                                                                                                                                                                             |                       |                   |    |                          |
|                       | Х                                                                                                                                                                                                                                                                                                                                                                                                                                                                                                                                                                                                                                                                                                                                                                                                                                                                                                                                                                                                                                                                                                                                                                                                                                                                                                                                                                                                                                                                                                                                                                 |         |                                                                              | are is loose or mis                                                                                                                                                                                                                                                                                                                                                                                                                                                                                                                                                                         |                       | Equipment Colors: |    |                          |
| Х                     |                                                                                                                                                                                                                                                                                                                                                                                                                                                                                                                                                                                                                                                                                                                                                                                                                                                                                                                                                                                                                                                                                                                                                                                                                                                                                                                                                                                                                                                                                                                                                                   |         |                                                                              | g or damaged par                                                                                                                                                                                                                                                                                                                                                                                                                                                                                                                                                                            | -                     | Posts             | 5" | Maroon                   |
| <u> </u>              | <u> </u>                                                                                                                                                                                                                                                                                                                                                                                                                                                                                                                                                                                                                                                                                                                                                                                                                                                                                                                                                                                                                                                                                                                                                                                                                                                                                                                                                                                                                                                                                                                                                          |         |                                                                              |                                                                                                                                                                                                                                                                                                                                                                                                                                                                                                                                                                                             |                       | Decks             |    | Dark Brown               |
|                       |                                                                                                                                                                                                                                                                                                                                                                                                                                                                                                                                                                                                                                                                                                                                                                                                                                                                                                                                                                                                                                                                                                                                                                                                                                                                                                                                                                                                                                                                                                                                                                   |         |                                                                              |                                                                                                                                                                                                                                                                                                                                                                                                                                                                                                                                                                                             |                       | Accents           |    | Beige                    |
|                       |                                                                                                                                                                                                                                                                                                                                                                                                                                                                                                                                                                                                                                                                                                                                                                                                                                                                                                                                                                                                                                                                                                                                                                                                                                                                                                                                                                                                                                                                                                                                                                   |         | Tires                                                                        | (ASTM F 1487-07ae                                                                                                                                                                                                                                                                                                                                                                                                                                                                                                                                                                           | 1 Section 4.3)        | Plastics          |    | Dark Green               |
|                       |                                                                                                                                                                                                                                                                                                                                                                                                                                                                                                                                                                                                                                                                                                                                                                                                                                                                                                                                                                                                                                                                                                                                                                                                                                                                                                                                                                                                                                                                                                                                                                   | Х       |                                                                              | ot trap water.                                                                                                                                                                                                                                                                                                                                                                                                                                                                                                                                                                              |                       | Roofs             | 2  | Multi-colored Wood Slats |
|                       |                                                                                                                                                                                                                                                                                                                                                                                                                                                                                                                                                                                                                                                                                                                                                                                                                                                                                                                                                                                                                                                                                                                                                                                                                                                                                                                                                                                                                                                                                                                                                                   | Χ       | Tires do n                                                                   | ot have exposed s                                                                                                                                                                                                                                                                                                                                                                                                                                                                                                                                                                           | steel belts.          |                   |    | (Plastic)                |
|                       |                                                                                                                                                                                                                                                                                                                                                                                                                                                                                                                                                                                                                                                                                                                                                                                                                                                                                                                                                                                                                                                                                                                                                                                                                                                                                                                                                                                                                                                                                                                                                                   | e Condi | tion:                                                                        | X Good                                                                                                                                                                                                                                                                                                                                                                                                                                                                                                                                                                                      | Needs Rep             |                   |    | ٦.                       |
| Priori                | ty:                                                                                                                                                                                                                                                                                                                                                                                                                                                                                                                                                                                                                                                                                                                                                                                                                                                                                                                                                                                                                                                                                                                                                                                                                                                                                                                                                                                                                                                                                                                                                               |         |                                                                              | X Compliant                                                                                                                                                                                                                                                                                                                                                                                                                                                                                                                                                                                 | High Priority         | Medium Priority   |    | Low<br>Priority          |