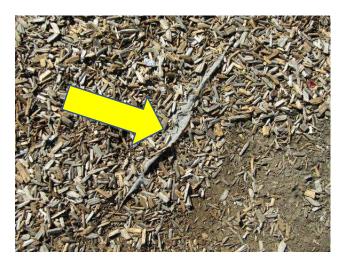

Sidewalk wood spacer is pulled away from the ground creating a trip hazard next to middle Shade Bench.

| Customer Name: | Park Trails II    | Inspection Date: | 19-Feb-22 |
|----------------|-------------------|------------------|-----------|
| Manufacturer:  | BCI Burke Company | For Children Age | 2-5 Years |