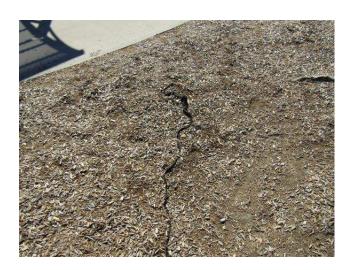

#### Comments:

Age & Safety labels are missing.

Large strips of geotextile fabric is exposed in several locations creating trip hazards.

>Fabric needs to be repositioned under the EWF (Engineered Wood Fiber).

Sidewalk wood spacer is pulled away from the ground creating a trip hazard next to middle Shade Bench.

| Customer Name: | Park Trails II    | Inspection Date: | 19-Feb-22 |
|----------------|-------------------|------------------|-----------|
| Manufacturer:  | BCI Burke Company | For Children Age | 2-5 Years |