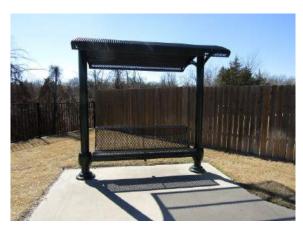

lk spacer is pulled up creating a trip hazard near center shade bench.

Replaced missing bolt on transfer station hand rail during inspection.

Replaced missing bolt on Wall Climber during inspection.

Tightened a minimum of 50% of all hardware throughout play structure during inspection.

Removed wasp nest from under slide during inspection.

Removed broken glass pieces from play area during inspection.

# BCI Burke Company 5-12 Years



Created by

AYS, Inc.































Fabric Exposed



Fabric Exposed



Sidewalk Spacer coming up



Transfer Station Missing bolt (Replaced during inspection)



Missing bolt on Wall Climber (Replaced during inspection)



Same missing bolt as above (Frontside)

Thank You!

AYS, Inc.

## Site Amenities

\*Inspected ONLY as a courtesy\*





Center Roof Bracket not secured correctly



Left bracket on front of shade roof to be repaired



Missing nut for bolt



Shade Bench Missing Bolt





Shade Bench Bracket needs to be secured



Shade Bench Missing Bolt













PVC damage on Table



Paint on Table



Paint on Table







Trash Lid is bent



Trash Lid is rusting







Thank You!

AYS, Inc.