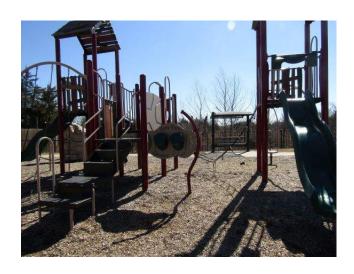

Permission to inspect playground granted by: Selina Emminger

| Customer Name:                | Park Halls II                                                                                                                                                                                                                                                                                                                                                                                                                                                                                                                                                                                                                                                                                                                                                                                                                                                                                                                                                                                                                                                                                                                                                                                                                                                                                                                                                                                                                                                                                                                                                                                                                                                                                                                                                                                                                                                                                                                                                                                                                                                                                                                       | inspection Date:                                                      | 19-Feb-22       |  |  |  |  |  |
|-------------------------------|-------------------------------------------------------------------------------------------------------------------------------------------------------------------------------------------------------------------------------------------------------------------------------------------------------------------------------------------------------------------------------------------------------------------------------------------------------------------------------------------------------------------------------------------------------------------------------------------------------------------------------------------------------------------------------------------------------------------------------------------------------------------------------------------------------------------------------------------------------------------------------------------------------------------------------------------------------------------------------------------------------------------------------------------------------------------------------------------------------------------------------------------------------------------------------------------------------------------------------------------------------------------------------------------------------------------------------------------------------------------------------------------------------------------------------------------------------------------------------------------------------------------------------------------------------------------------------------------------------------------------------------------------------------------------------------------------------------------------------------------------------------------------------------------------------------------------------------------------------------------------------------------------------------------------------------------------------------------------------------------------------------------------------------------------------------------------------------------------------------------------------------|-----------------------------------------------------------------------|-----------------|--|--|--|--|--|
| Manufacturer:                 | BCI Burke Company                                                                                                                                                                                                                                                                                                                                                                                                                                                                                                                                                                                                                                                                                                                                                                                                                                                                                                                                                                                                                                                                                                                                                                                                                                                                                                                                                                                                                                                                                                                                                                                                                                                                                                                                                                                                                                                                                                                                                                                                                                                                                                                   | For Children Age:                                                     | 2-5 Years       |  |  |  |  |  |
| Order No:                     | PLAYGROUND SAFETY I                                                                                                                                                                                                                                                                                                                                                                                                                                                                                                                                                                                                                                                                                                                                                                                                                                                                                                                                                                                                                                                                                                                                                                                                                                                                                                                                                                                                                                                                                                                                                                                                                                                                                                                                                                                                                                                                                                                                                                                                                                                                                                                 | INSPECTION                                                            |                 |  |  |  |  |  |
|                               | General Hazards Wor                                                                                                                                                                                                                                                                                                                                                                                                                                                                                                                                                                                                                                                                                                                                                                                                                                                                                                                                                                                                                                                                                                                                                                                                                                                                                                                                                                                                                                                                                                                                                                                                                                                                                                                                                                                                                                                                                                                                                                                                                                                                                                                 | ksheet                                                                |                 |  |  |  |  |  |
| Yes No N/A  X  X              | <b>General Requirements</b> (ASTM F1487-07ae1 Section 5) CPSC #325-08 Section 3) Play equipment designed for a specific age group shall have all play activities on that equipment meet the requirements for that age group. Play structures are anchored to the ground or not intended to be relocated.                                                                                                                                                                                                                                                                                                                                                                                                                                                                                                                                                                                                                                                                                                                                                                                                                                                                                                                                                                                                                                                                                                                                                                                                                                                                                                                                                                                                                                                                                                                                                                                                                                                                                                                                                                                                                            |                                                                       |                 |  |  |  |  |  |
| X                             | <b>Designated Play Surfaces</b> (ASTM F1487-07ae1 Set Guardrails, Barriers, Equipment Support Posts & Swing St                                                                                                                                                                                                                                                                                                                                                                                                                                                                                                                                                                                                                                                                                                                                                                                                                                                                                                                                                                                                                                                                                                                                                                                                                                                                                                                                                                                                                                                                                                                                                                                                                                                                                                                                                                                                                                                                                                                                                                                                                      | ection 7.5.5 Section 7.5.6 Sec.8.3.<br>ructures do not have designat  | ,               |  |  |  |  |  |
| X                             | Head & Neck Entrapment  (ASTM F 1487-07ae1 Section 6.1) CPSC #325-08 Section 3.3.1)  All completely bounded openings are less than 3.5" or larger than 9"  (Openings that have the fall-surface as the lower boundaries are exempt.)  All partially bound openings are in compliance  ASTM F1487-07 Section 6.1.4  Depth of penetration issues comply with CPSC #325-08 Appendix B 2.6.4  Non rigid climbing components comply with CPSC #325-08 Appendix B 2.6.5  All angles are greater than 55 degrees.  (Angles that slope down or are horizontal are exempt.)                                                                                                                                                                                                                                                                                                                                                                                                                                                                                                                                                                                                                                                                                                                                                                                                                                                                                                                                                                                                                                                                                                                                                                                                                                                                                                                                                                                                                                                                                                                                                                  |                                                                       |                 |  |  |  |  |  |
| X<br>X<br>X<br>X              | Sharp Points & Sharp Edges (ASTM F1487-07ae1 Set There shall be no sharp points or sharp edges on pull The ends of all tubing shall be provided with caps or Cut off bolts shall be free of burrs, sharp points and so There are no accessible crush or shearing points on a .62 diameter rod                                                                                                                                                                                                                                                                                                                                                                                                                                                                                                                                                                                                                                                                                                                                                                                                                                                                                                                                                                                                                                                                                                                                                                                                                                                                                                                                                                                                                                                                                                                                                                                                                                                                                                                                                                                                                                       | blic play equipment<br>plugs that can not be remov<br>sharp edges.    | ved.            |  |  |  |  |  |
| X                             | <b>Protrusions</b> (ASTM F1487-07ae1 Section 6.3)(CP No protrusions extend beyond the face of any of the face o |                                                                       | Fig. A 1.10     |  |  |  |  |  |
| X                             | <b>Entanglements</b> (ASTM F1487-07ae1 Section 6.4)(CP There shall be no entanglement hazards on public plants                                                                                                                                                                                                                                                                                                                                                                                                                                                                                                                                                                                                                                                                                                                                                                                                                                                                                                                                                                                                                                                                                                                                                                                                                                                                                                                                                                                                                                                                                                                                                                                                                                                                                                                                                                                                                                                                                                                                                                                                                      |                                                                       |                 |  |  |  |  |  |
|                               | Suspended Hazards (ASTM F1487-07ae1 Se<br>*Chains and cables used for swings are exempt. *Rope, cal                                                                                                                                                                                                                                                                                                                                                                                                                                                                                                                                                                                                                                                                                                                                                                                                                                                                                                                                                                                                                                                                                                                                                                                                                                                                                                                                                                                                                                                                                                                                                                                                                                                                                                                                                                                                                                                                                                                                                                                                                                 | ection 6.6)(CPSC #325-08 Section<br>bles and chain less than 7 inches | *               |  |  |  |  |  |
| X                             | There are no single cables, wires, ropes or similar flexible or from the ground to a unit within 45 degrees of hori. The rope, cable or chain shall be fixed at both ends and no creating an inside loop perimeter greater than 5 inches The rope or cable is a minimum of 1 inch at its wides                                                                                                                                                                                                                                                                                                                                                                                                                                                                                                                                                                                                                                                                                                                                                                                                                                                                                                                                                                                                                                                                                                                                                                                                                                                                                                                                                                                                                                                                                                                                                                                                                                                                                                                                                                                                                                      | zontal unless it is above 84 of be capable of being looped es.        | inches high.    |  |  |  |  |  |
| X                             | Overhead Obstructions (ASTM F-1487-11 section 9.8.4)  X There are no overhead obstructions within the use zone of playground equipment that are not part of the play structure (example tree limbs) shall not be within 84" (2130 cm) of each designated play surface, the use zone, or above the pivot point of swings.                                                                                                                                                                                                                                                                                                                                                                                                                                                                                                                                                                                                                                                                                                                                                                                                                                                                                                                                                                                                                                                                                                                                                                                                                                                                                                                                                                                                                                                                                                                                                                                                                                                                                                                                                                                                            |                                                                       |                 |  |  |  |  |  |
| Maintenance Cond<br>Priority: | ition: X Good Needs F  X Compliant High Priority                                                                                                                                                                                                                                                                                                                                                                                                                                                                                                                                                                                                                                                                                                                                                                                                                                                                                                                                                                                                                                                                                                                                                                                                                                                                                                                                                                                                                                                                                                                                                                                                                                                                                                                                                                                                                                                                                                                                                                                                                                                                                    | Repair Medium Priority                                                | Low<br>Priority |  |  |  |  |  |