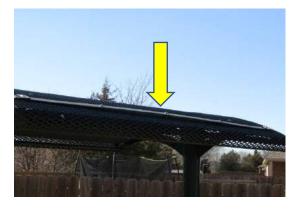

ear center shade bench.

Replaced missing bolt on transfer station hand rail during inspection.

Replaced missing bolt on Wall Climber during inspection.

Tightened a minimum of 50% of all hardware throughout play structure during inspection.

Removed wasp nest from under slide during inspection.

Removed broken glass pieces from play area during inspection.

# BCI Burke Company 5-12 Years



Created by

AYS, Inc.































Fabric Exposed



Fabric Exposed



Sidewalk Spacer coming up



Transfer Station Missing bolt (Replaced during inspection)



Missing bolt on Wall Climber (Replaced during inspection)



Same missing bolt as above (Frontside)

Thank You!

AYS, Inc.

## Site Amenities

\*Inspected ONLY as a courtesy\*





Center Roof Bracket not secured correctly



Left bracket on front of shade roof to be repaired



Missing nut for bolt



Shade Bench Missing Bolt





Shade Bench Bracket needs to be secured



Shade Bench Missing Bolt













PVC damage on Table



Paint on Table



Paint on Table







Trash Lid is bent



Trash Lid is rusting







Thank You!

AYS, Inc.