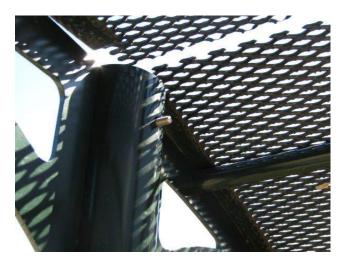

Sidewalk wood spacer is pulled away from the ground creating a trip hazard next to middle Shade Bench.

| Customer Name: | Park Trails II    | Inspection Date: | 19-Feb-22 |
|----------------|-------------------|------------------|-----------|
| Manufacturer:  | BCI Burke Company | For Children Age | 2-5 Years |