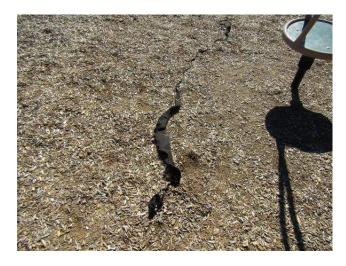

#### Comments:

Age & Safety labels are missing.

Large strips of geotextile fabric is exposed in several locations creating trip hazards.

>Fabric needs to be repositioned under the EWF (Engineered Wood Fiber).