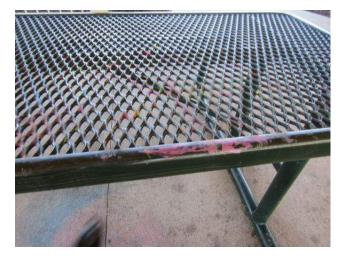

Materials & Manufacture Worksheet

| Yes                   | No                                                                                                                                                                                                                                                                                                                                                                                                                                                                                                                                                                                                                                                                                                                                                                                                                                                                                                                                                                                                                                                                                                                                                                                                                                                                                                                                                                                                                                                                                                                                                                | N/A     | General                                                                      | (ASTM F1487-07ae!                                                                                                                                                                                                                                                                                                                                                                                                                                                                                                                                                                           | Section 4.1) CPSC #32 | 5-08 Section 2.5) |    |                          |
|-----------------------|-------------------------------------------------------------------------------------------------------------------------------------------------------------------------------------------------------------------------------------------------------------------------------------------------------------------------------------------------------------------------------------------------------------------------------------------------------------------------------------------------------------------------------------------------------------------------------------------------------------------------------------------------------------------------------------------------------------------------------------------------------------------------------------------------------------------------------------------------------------------------------------------------------------------------------------------------------------------------------------------------------------------------------------------------------------------------------------------------------------------------------------------------------------------------------------------------------------------------------------------------------------------------------------------------------------------------------------------------------------------------------------------------------------------------------------------------------------------------------------------------------------------------------------------------------------------|---------|------------------------------------------------------------------------------|---------------------------------------------------------------------------------------------------------------------------------------------------------------------------------------------------------------------------------------------------------------------------------------------------------------------------------------------------------------------------------------------------------------------------------------------------------------------------------------------------------------------------------------------------------------------------------------------|-----------------------|-------------------|----|--------------------------|
| X<br>X<br>X<br>X<br>X |                                                                                                                                                                                                                                                                                                                                                                                                                                                                                                                                                                                                                                                                                                                                                                                                                                                                                                                                                                                                                                                                                                                                                                                                                                                                                                                                                                                                                                                                                                                                                                   | X       | for lead Wood is n the surface Oxide and Plastics an Plastics an Plastics an | Metals are painted, galvanized or otherwise treated. Equipment older than 1978 should be checked for lead paint.  Wood is naturally rot and insect resistant or treated from the bottom of the footing to 6" above the surfacing (chromated copper arsenate (CCA), creosote, pentachlorophenol, tributyl tin Oxide and pesticides shall <i>not</i> be used on playground equipment.  Plastics are protected against ultraviolet light.  Plastics are not showing signs of UV damage.  Plastics are without cracks or holes.  PVC coatings are not showing signs of cracks or deterioration. |                       |                   |    |                          |
| X<br>X<br>X<br>X      | <ul> <li>X</li> <li>Y</li> <li>X</li> <li>Y</li> <li>Y</li></ul> |         |                                                                              |                                                                                                                                                                                                                                                                                                                                                                                                                                                                                                                                                                                             |                       |                   |    |                          |
|                       | Х                                                                                                                                                                                                                                                                                                                                                                                                                                                                                                                                                                                                                                                                                                                                                                                                                                                                                                                                                                                                                                                                                                                                                                                                                                                                                                                                                                                                                                                                                                                                                                 |         |                                                                              | are is loose or mis                                                                                                                                                                                                                                                                                                                                                                                                                                                                                                                                                                         |                       | Equipment Colors: |    |                          |
| Х                     |                                                                                                                                                                                                                                                                                                                                                                                                                                                                                                                                                                                                                                                                                                                                                                                                                                                                                                                                                                                                                                                                                                                                                                                                                                                                                                                                                                                                                                                                                                                                                                   |         |                                                                              | g or damaged par                                                                                                                                                                                                                                                                                                                                                                                                                                                                                                                                                                            | -                     | Posts             | 5" | Maroon                   |
| <u> </u>              | <u> </u>                                                                                                                                                                                                                                                                                                                                                                                                                                                                                                                                                                                                                                                                                                                                                                                                                                                                                                                                                                                                                                                                                                                                                                                                                                                                                                                                                                                                                                                                                                                                                          |         |                                                                              |                                                                                                                                                                                                                                                                                                                                                                                                                                                                                                                                                                                             |                       | Decks             |    | Dark Brown               |
|                       |                                                                                                                                                                                                                                                                                                                                                                                                                                                                                                                                                                                                                                                                                                                                                                                                                                                                                                                                                                                                                                                                                                                                                                                                                                                                                                                                                                                                                                                                                                                                                                   |         |                                                                              |                                                                                                                                                                                                                                                                                                                                                                                                                                                                                                                                                                                             |                       | Accents           |    | Beige                    |
|                       |                                                                                                                                                                                                                                                                                                                                                                                                                                                                                                                                                                                                                                                                                                                                                                                                                                                                                                                                                                                                                                                                                                                                                                                                                                                                                                                                                                                                                                                                                                                                                                   |         | Tires                                                                        | (ASTM F 1487-07ae                                                                                                                                                                                                                                                                                                                                                                                                                                                                                                                                                                           | 1 Section 4.3)        | Plastics          |    | Dark Green               |
|                       |                                                                                                                                                                                                                                                                                                                                                                                                                                                                                                                                                                                                                                                                                                                                                                                                                                                                                                                                                                                                                                                                                                                                                                                                                                                                                                                                                                                                                                                                                                                                                                   | Х       |                                                                              | ot trap water.                                                                                                                                                                                                                                                                                                                                                                                                                                                                                                                                                                              |                       | Roofs             | 2  | Multi-colored Wood Slats |
|                       |                                                                                                                                                                                                                                                                                                                                                                                                                                                                                                                                                                                                                                                                                                                                                                                                                                                                                                                                                                                                                                                                                                                                                                                                                                                                                                                                                                                                                                                                                                                                                                   | Χ       | Tires do n                                                                   | ot have exposed s                                                                                                                                                                                                                                                                                                                                                                                                                                                                                                                                                                           | steel belts.          |                   |    | (Plastic)                |
|                       |                                                                                                                                                                                                                                                                                                                                                                                                                                                                                                                                                                                                                                                                                                                                                                                                                                                                                                                                                                                                                                                                                                                                                                                                                                                                                                                                                                                                                                                                                                                                                                   | e Condi | tion:                                                                        | X Good                                                                                                                                                                                                                                                                                                                                                                                                                                                                                                                                                                                      | Needs Rep             |                   |    | ٦.                       |
| Priori                | ty:                                                                                                                                                                                                                                                                                                                                                                                                                                                                                                                                                                                                                                                                                                                                                                                                                                                                                                                                                                                                                                                                                                                                                                                                                                                                                                                                                                                                                                                                                                                                                               |         |                                                                              | X Compliant                                                                                                                                                                                                                                                                                                                                                                                                                                                                                                                                                                                 | High Priority         | Medium Priority   |    | Low<br>Priority          |