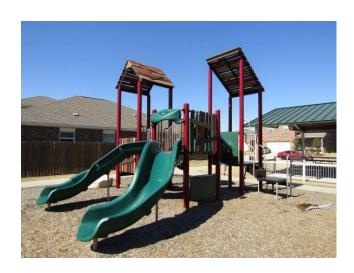

## Playground Safety Inspection

Inspected by: William (Bill) Jenks, CPSI #30229-0318

**Inspection Date: 19 February 2022** 

Site Name: Princeton Park Trails II
Address: 1615 Blackburn Way

Princeton, TX 75407

Permission to inspect playground granted by: Selina Emminger

| Customer Name:                | Park Halls II                                                                                                                                                                                                                                                                                                                                                                                                                                                                                                                                                                                                                                                                                                                                                                                                                                                                                                                                                                                                                                                                                                                                                                                                                                                                                                                                                                                                                                                                                                                                                                                                                                                                                                                                                                                                                                                                                                                                                                                                                                                                                                                       | inspection Date:                                                      | 19-Feb-22       |  |  |  |  |  |
|-------------------------------|-------------------------------------------------------------------------------------------------------------------------------------------------------------------------------------------------------------------------------------------------------------------------------------------------------------------------------------------------------------------------------------------------------------------------------------------------------------------------------------------------------------------------------------------------------------------------------------------------------------------------------------------------------------------------------------------------------------------------------------------------------------------------------------------------------------------------------------------------------------------------------------------------------------------------------------------------------------------------------------------------------------------------------------------------------------------------------------------------------------------------------------------------------------------------------------------------------------------------------------------------------------------------------------------------------------------------------------------------------------------------------------------------------------------------------------------------------------------------------------------------------------------------------------------------------------------------------------------------------------------------------------------------------------------------------------------------------------------------------------------------------------------------------------------------------------------------------------------------------------------------------------------------------------------------------------------------------------------------------------------------------------------------------------------------------------------------------------------------------------------------------------|-----------------------------------------------------------------------|-----------------|--|--|--|--|--|
| Manufacturer:                 | BCI Burke Company                                                                                                                                                                                                                                                                                                                                                                                                                                                                                                                                                                                                                                                                                                                                                                                                                                                                                                                                                                                                                                                                                                                                                                                                                                                                                                                                                                                                                                                                                                                                                                                                                                                                                                                                                                                                                                                                                                                                                                                                                                                                                                                   | For Children Age:                                                     | 2-5 Years       |  |  |  |  |  |
| Order No:                     | PLAYGROUND SAFETY I                                                                                                                                                                                                                                                                                                                                                                                                                                                                                                                                                                                                                                                                                                                                                                                                                                                                                                                                                                                                                                                                                                                                                                                                                                                                                                                                                                                                                                                                                                                                                                                                                                                                                                                                                                                                                                                                                                                                                                                                                                                                                                                 | INSPECTION                                                            |                 |  |  |  |  |  |
|                               | General Hazards Wor                                                                                                                                                                                                                                                                                                                                                                                                                                                                                                                                                                                                                                                                                                                                                                                                                                                                                                                                                                                                                                                                                                                                                                                                                                                                                                                                                                                                                                                                                                                                                                                                                                                                                                                                                                                                                                                                                                                                                                                                                                                                                                                 | ksheet                                                                |                 |  |  |  |  |  |
| Yes No N/A  X  X              | <b>General Requirements</b> (ASTM F1487-07ae1 Section 5) CPSC #325-08 Section 3) Play equipment designed for a specific age group shall have all play activities on that equipment meet the requirements for that age group. Play structures are anchored to the ground or not intended to be relocated.                                                                                                                                                                                                                                                                                                                                                                                                                                                                                                                                                                                                                                                                                                                                                                                                                                                                                                                                                                                                                                                                                                                                                                                                                                                                                                                                                                                                                                                                                                                                                                                                                                                                                                                                                                                                                            |                                                                       |                 |  |  |  |  |  |
| X                             | <b>Designated Play Surfaces</b> (ASTM F1487-07ae1 Set Guardrails, Barriers, Equipment Support Posts & Swing St                                                                                                                                                                                                                                                                                                                                                                                                                                                                                                                                                                                                                                                                                                                                                                                                                                                                                                                                                                                                                                                                                                                                                                                                                                                                                                                                                                                                                                                                                                                                                                                                                                                                                                                                                                                                                                                                                                                                                                                                                      | ection 7.5.5 Section 7.5.6 Sec.8.3.<br>ructures do not have designat  | ,               |  |  |  |  |  |
| X                             | Head & Neck Entrapment  (ASTM F 1487-07ae1 Section 6.1) CPSC #325-08 Section 3.3.1)  All completely bounded openings are less than 3.5" or larger than 9"  (Openings that have the fall-surface as the lower boundaries are exempt.)  All partially bound openings are in compliance  ASTM F1487-07 Section 6.1.4  Depth of penetration issues comply with CPSC #325-08 Appendix B 2.6.4  Non rigid climbing components comply with CPSC #325-08 Appendix B 2.6.5  All angles are greater than 55 degrees.  (Angles that slope down or are horizontal are exempt.)                                                                                                                                                                                                                                                                                                                                                                                                                                                                                                                                                                                                                                                                                                                                                                                                                                                                                                                                                                                                                                                                                                                                                                                                                                                                                                                                                                                                                                                                                                                                                                  |                                                                       |                 |  |  |  |  |  |
| X<br>X<br>X<br>X              | Sharp Points & Sharp Edges (ASTM F1487-07ae1 Set There shall be no sharp points or sharp edges on pull The ends of all tubing shall be provided with caps or Cut off bolts shall be free of burrs, sharp points and so There are no accessible crush or shearing points on a .62 diameter rod                                                                                                                                                                                                                                                                                                                                                                                                                                                                                                                                                                                                                                                                                                                                                                                                                                                                                                                                                                                                                                                                                                                                                                                                                                                                                                                                                                                                                                                                                                                                                                                                                                                                                                                                                                                                                                       | blic play equipment<br>plugs that can not be remov<br>sharp edges.    | ved.            |  |  |  |  |  |
| X                             | <b>Protrusions</b> (ASTM F1487-07ae1 Section 6.3)(CP No protrusions extend beyond the face of any of the face o |                                                                       | Fig. A 1.10     |  |  |  |  |  |
| X                             | <b>Entanglements</b> (ASTM F1487-07ae1 Section 6.4)(CP There shall be no entanglement hazards on public plants                                                                                                                                                                                                                                                                                                                                                                                                                                                                                                                                                                                                                                                                                                                                                                                                                                                                                                                                                                                                                                                                                                                                                                                                                                                                                                                                                                                                                                                                                                                                                                                                                                                                                                                                                                                                                                                                                                                                                                                                                      |                                                                       |                 |  |  |  |  |  |
|                               | Suspended Hazards (ASTM F1487-07ae1 Se<br>*Chains and cables used for swings are exempt. *Rope, cal                                                                                                                                                                                                                                                                                                                                                                                                                                                                                                                                                                                                                                                                                                                                                                                                                                                                                                                                                                                                                                                                                                                                                                                                                                                                                                                                                                                                                                                                                                                                                                                                                                                                                                                                                                                                                                                                                                                                                                                                                                 | ection 6.6)(CPSC #325-08 Section<br>bles and chain less than 7 inches | *               |  |  |  |  |  |
| X                             | There are no single cables, wires, ropes or similar flexible or from the ground to a unit within 45 degrees of hori. The rope, cable or chain shall be fixed at both ends and no creating an inside loop perimeter greater than 5 inches The rope or cable is a minimum of 1 inch at its wides                                                                                                                                                                                                                                                                                                                                                                                                                                                                                                                                                                                                                                                                                                                                                                                                                                                                                                                                                                                                                                                                                                                                                                                                                                                                                                                                                                                                                                                                                                                                                                                                                                                                                                                                                                                                                                      | zontal unless it is above 84 of be capable of being looped es.        | inches high.    |  |  |  |  |  |
| X                             | Overhead Obstructions (ASTM F-1487-11 section 9.8.4)  X There are no overhead obstructions within the use zone of playground equipment that are not part of the play structure (example tree limbs) shall not be within 84" (2130 cm) of each designated play surface, the use zone, or above the pivot point of swings.                                                                                                                                                                                                                                                                                                                                                                                                                                                                                                                                                                                                                                                                                                                                                                                                                                                                                                                                                                                                                                                                                                                                                                                                                                                                                                                                                                                                                                                                                                                                                                                                                                                                                                                                                                                                            |                                                                       |                 |  |  |  |  |  |
| Maintenance Cond<br>Priority: | ition: X Good Needs F  X Compliant High Priority                                                                                                                                                                                                                                                                                                                                                                                                                                                                                                                                                                                                                                                                                                                                                                                                                                                                                                                                                                                                                                                                                                                                                                                                                                                                                                                                                                                                                                                                                                                                                                                                                                                                                                                                                                                                                                                                                                                                                                                                                                                                                    | Repair Medium Priority                                                | Low<br>Priority |  |  |  |  |  |