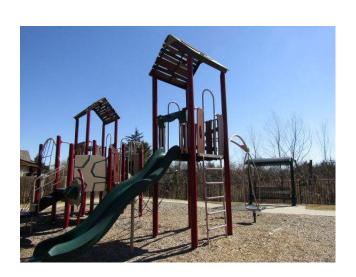

## Playground Safety Inspection

Inspected by: William (Bill) Jenks, CPSI #30229-0318

**Inspection Date: 19 February 2022** 

Site Name: Princeton Park Trails II
Address: 1615 Blackburn Way

Princeton, TX 75407

Permission to inspect playground granted by: Selina Emminger

| Customer Name:                | Park Halls II                                                                                                                                                                                                                                                                                                                                                                                                                                                                                                                                                                                                                                                                                                                                                                                                                                                                                                                                                                                                                                                                                                                                                                                                                                                                                                                                                                                                                                                                                                                                                                                                                                                                                                                                                                                                                                                                                                                                                                                                                                                                                                                       | inspection Date:                                                      | 19-Feb-22       |  |  |  |  |  |
|-------------------------------|-------------------------------------------------------------------------------------------------------------------------------------------------------------------------------------------------------------------------------------------------------------------------------------------------------------------------------------------------------------------------------------------------------------------------------------------------------------------------------------------------------------------------------------------------------------------------------------------------------------------------------------------------------------------------------------------------------------------------------------------------------------------------------------------------------------------------------------------------------------------------------------------------------------------------------------------------------------------------------------------------------------------------------------------------------------------------------------------------------------------------------------------------------------------------------------------------------------------------------------------------------------------------------------------------------------------------------------------------------------------------------------------------------------------------------------------------------------------------------------------------------------------------------------------------------------------------------------------------------------------------------------------------------------------------------------------------------------------------------------------------------------------------------------------------------------------------------------------------------------------------------------------------------------------------------------------------------------------------------------------------------------------------------------------------------------------------------------------------------------------------------------|-----------------------------------------------------------------------|-----------------|--|--|--|--|--|
| Manufacturer:                 | BCI Burke Company                                                                                                                                                                                                                                                                                                                                                                                                                                                                                                                                                                                                                                                                                                                                                                                                                                                                                                                                                                                                                                                                                                                                                                                                                                                                                                                                                                                                                                                                                                                                                                                                                                                                                                                                                                                                                                                                                                                                                                                                                                                                                                                   | For Children Age:                                                     | 2-5 Years       |  |  |  |  |  |
| Order No:                     | PLAYGROUND SAFETY I                                                                                                                                                                                                                                                                                                                                                                                                                                                                                                                                                                                                                                                                                                                                                                                                                                                                                                                                                                                                                                                                                                                                                                                                                                                                                                                                                                                                                                                                                                                                                                                                                                                                                                                                                                                                                                                                                                                                                                                                                                                                                                                 | INSPECTION                                                            |                 |  |  |  |  |  |
|                               | General Hazards Wor                                                                                                                                                                                                                                                                                                                                                                                                                                                                                                                                                                                                                                                                                                                                                                                                                                                                                                                                                                                                                                                                                                                                                                                                                                                                                                                                                                                                                                                                                                                                                                                                                                                                                                                                                                                                                                                                                                                                                                                                                                                                                                                 | ksheet                                                                |                 |  |  |  |  |  |
| Yes No N/A  X  X              | <b>General Requirements</b> (ASTM F1487-07ae1 Section 5) CPSC #325-08 Section 3) Play equipment designed for a specific age group shall have all play activities on that equipment meet the requirements for that age group. Play structures are anchored to the ground or not intended to be relocated.                                                                                                                                                                                                                                                                                                                                                                                                                                                                                                                                                                                                                                                                                                                                                                                                                                                                                                                                                                                                                                                                                                                                                                                                                                                                                                                                                                                                                                                                                                                                                                                                                                                                                                                                                                                                                            |                                                                       |                 |  |  |  |  |  |
| X                             | <b>Designated Play Surfaces</b> (ASTM F1487-07ae1 Set Guardrails, Barriers, Equipment Support Posts & Swing St                                                                                                                                                                                                                                                                                                                                                                                                                                                                                                                                                                                                                                                                                                                                                                                                                                                                                                                                                                                                                                                                                                                                                                                                                                                                                                                                                                                                                                                                                                                                                                                                                                                                                                                                                                                                                                                                                                                                                                                                                      | ection 7.5.5 Section 7.5.6 Sec.8.3.<br>ructures do not have designat  | ,               |  |  |  |  |  |
| X                             | Head & Neck Entrapment  (ASTM F 1487-07ae1 Section 6.1) CPSC #325-08 Section 3.3.1)  All completely bounded openings are less than 3.5" or larger than 9"  (Openings that have the fall-surface as the lower boundaries are exempt.)  All partially bound openings are in compliance  ASTM F1487-07 Section 6.1.4  Depth of penetration issues comply with CPSC #325-08 Appendix B 2.6.4  Non rigid climbing components comply with CPSC #325-08 Appendix B 2.6.5  All angles are greater than 55 degrees.  (Angles that slope down or are horizontal are exempt.)                                                                                                                                                                                                                                                                                                                                                                                                                                                                                                                                                                                                                                                                                                                                                                                                                                                                                                                                                                                                                                                                                                                                                                                                                                                                                                                                                                                                                                                                                                                                                                  |                                                                       |                 |  |  |  |  |  |
| X<br>X<br>X<br>X              | Sharp Points & Sharp Edges (ASTM F1487-07ae1 Set There shall be no sharp points or sharp edges on pull The ends of all tubing shall be provided with caps or Cut off bolts shall be free of burrs, sharp points and so There are no accessible crush or shearing points on a .62 diameter rod                                                                                                                                                                                                                                                                                                                                                                                                                                                                                                                                                                                                                                                                                                                                                                                                                                                                                                                                                                                                                                                                                                                                                                                                                                                                                                                                                                                                                                                                                                                                                                                                                                                                                                                                                                                                                                       | blic play equipment<br>plugs that can not be remov<br>sharp edges.    | ved.            |  |  |  |  |  |
| X                             | <b>Protrusions</b> (ASTM F1487-07ae1 Section 6.3)(CP No protrusions extend beyond the face of any of the face o |                                                                       | Fig. A 1.10     |  |  |  |  |  |
| X                             | <b>Entanglements</b> (ASTM F1487-07ae1 Section 6.4)(CP There shall be no entanglement hazards on public plants                                                                                                                                                                                                                                                                                                                                                                                                                                                                                                                                                                                                                                                                                                                                                                                                                                                                                                                                                                                                                                                                                                                                                                                                                                                                                                                                                                                                                                                                                                                                                                                                                                                                                                                                                                                                                                                                                                                                                                                                                      |                                                                       |                 |  |  |  |  |  |
|                               | Suspended Hazards (ASTM F1487-07ae1 Se<br>*Chains and cables used for swings are exempt. *Rope, cal                                                                                                                                                                                                                                                                                                                                                                                                                                                                                                                                                                                                                                                                                                                                                                                                                                                                                                                                                                                                                                                                                                                                                                                                                                                                                                                                                                                                                                                                                                                                                                                                                                                                                                                                                                                                                                                                                                                                                                                                                                 | ection 6.6)(CPSC #325-08 Section<br>bles and chain less than 7 inches | *               |  |  |  |  |  |
| X                             | There are no single cables, wires, ropes or similar flexible or from the ground to a unit within 45 degrees of hori. The rope, cable or chain shall be fixed at both ends and no creating an inside loop perimeter greater than 5 inches The rope or cable is a minimum of 1 inch at its wides                                                                                                                                                                                                                                                                                                                                                                                                                                                                                                                                                                                                                                                                                                                                                                                                                                                                                                                                                                                                                                                                                                                                                                                                                                                                                                                                                                                                                                                                                                                                                                                                                                                                                                                                                                                                                                      | zontal unless it is above 84 of be capable of being looped es.        | inches high.    |  |  |  |  |  |
| X                             | Overhead Obstructions (ASTM F-1487-11 section 9.8.4)  X There are no overhead obstructions within the use zone of playground equipment that are not part of the play structure (example tree limbs) shall not be within 84" (2130 cm) of each designated play surface, the use zone, or above the pivot point of swings.                                                                                                                                                                                                                                                                                                                                                                                                                                                                                                                                                                                                                                                                                                                                                                                                                                                                                                                                                                                                                                                                                                                                                                                                                                                                                                                                                                                                                                                                                                                                                                                                                                                                                                                                                                                                            |                                                                       |                 |  |  |  |  |  |
| Maintenance Cond<br>Priority: | ition: X Good Needs F  X Compliant High Priority                                                                                                                                                                                                                                                                                                                                                                                                                                                                                                                                                                                                                                                                                                                                                                                                                                                                                                                                                                                                                                                                                                                                                                                                                                                                                                                                                                                                                                                                                                                                                                                                                                                                                                                                                                                                                                                                                                                                                                                                                                                                                    | Repair Medium Priority                                                | Low<br>Priority |  |  |  |  |  |