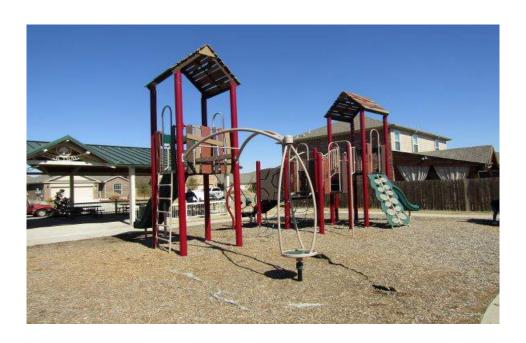

## Playground Safety Inspection

Inspected by: William (Bill) Jenks, CPSI #30229-0318

**Inspection Date: 19 February 2022** 

Site Name: Princeton Park Trails II
Address: 1615 Blackburn Way

Princeton, TX 75407

Permission to inspect playground granted by: Selina Emminger

| Customer Name:                | Park Halls II                                                                                                                                                                                                                                                                                                                                                                                                                                                                                                                                                                                                                                                                                                                                                                                                                                                                                                                                                                                                                                                                                                                                                                                                                                                                                                                                                                                                                                                                                                                                                                                                                                                                                                                                                                                                                                                                                                                                                                                                                                                                                                                       | inspection Date:                                                      | 19-Feb-22       |  |  |  |  |  |
|-------------------------------|-------------------------------------------------------------------------------------------------------------------------------------------------------------------------------------------------------------------------------------------------------------------------------------------------------------------------------------------------------------------------------------------------------------------------------------------------------------------------------------------------------------------------------------------------------------------------------------------------------------------------------------------------------------------------------------------------------------------------------------------------------------------------------------------------------------------------------------------------------------------------------------------------------------------------------------------------------------------------------------------------------------------------------------------------------------------------------------------------------------------------------------------------------------------------------------------------------------------------------------------------------------------------------------------------------------------------------------------------------------------------------------------------------------------------------------------------------------------------------------------------------------------------------------------------------------------------------------------------------------------------------------------------------------------------------------------------------------------------------------------------------------------------------------------------------------------------------------------------------------------------------------------------------------------------------------------------------------------------------------------------------------------------------------------------------------------------------------------------------------------------------------|-----------------------------------------------------------------------|-----------------|--|--|--|--|--|
| Manufacturer:                 | BCI Burke Company                                                                                                                                                                                                                                                                                                                                                                                                                                                                                                                                                                                                                                                                                                                                                                                                                                                                                                                                                                                                                                                                                                                                                                                                                                                                                                                                                                                                                                                                                                                                                                                                                                                                                                                                                                                                                                                                                                                                                                                                                                                                                                                   | For Children Age:                                                     | 2-5 Years       |  |  |  |  |  |
| Order No:                     | PLAYGROUND SAFETY I                                                                                                                                                                                                                                                                                                                                                                                                                                                                                                                                                                                                                                                                                                                                                                                                                                                                                                                                                                                                                                                                                                                                                                                                                                                                                                                                                                                                                                                                                                                                                                                                                                                                                                                                                                                                                                                                                                                                                                                                                                                                                                                 | INSPECTION                                                            |                 |  |  |  |  |  |
|                               | General Hazards Wor                                                                                                                                                                                                                                                                                                                                                                                                                                                                                                                                                                                                                                                                                                                                                                                                                                                                                                                                                                                                                                                                                                                                                                                                                                                                                                                                                                                                                                                                                                                                                                                                                                                                                                                                                                                                                                                                                                                                                                                                                                                                                                                 | ksheet                                                                |                 |  |  |  |  |  |
| Yes No N/A  X  X              | <b>General Requirements</b> (ASTM F1487-07ae1 Section 5) CPSC #325-08 Section 3) Play equipment designed for a specific age group shall have all play activities on that equipment meet the requirements for that age group. Play structures are anchored to the ground or not intended to be relocated.                                                                                                                                                                                                                                                                                                                                                                                                                                                                                                                                                                                                                                                                                                                                                                                                                                                                                                                                                                                                                                                                                                                                                                                                                                                                                                                                                                                                                                                                                                                                                                                                                                                                                                                                                                                                                            |                                                                       |                 |  |  |  |  |  |
| X                             | <b>Designated Play Surfaces</b> (ASTM F1487-07ae1 Set Guardrails, Barriers, Equipment Support Posts & Swing St                                                                                                                                                                                                                                                                                                                                                                                                                                                                                                                                                                                                                                                                                                                                                                                                                                                                                                                                                                                                                                                                                                                                                                                                                                                                                                                                                                                                                                                                                                                                                                                                                                                                                                                                                                                                                                                                                                                                                                                                                      | ection 7.5.5 Section 7.5.6 Sec.8.3.<br>ructures do not have designat  | ,               |  |  |  |  |  |
| X                             | Head & Neck Entrapment  (ASTM F 1487-07ae1 Section 6.1) CPSC #325-08 Section 3.3.1)  All completely bounded openings are less than 3.5" or larger than 9"  (Openings that have the fall-surface as the lower boundaries are exempt.)  All partially bound openings are in compliance  ASTM F1487-07 Section 6.1.4  Depth of penetration issues comply with CPSC #325-08 Appendix B 2.6.4  Non rigid climbing components comply with CPSC #325-08 Appendix B 2.6.5  All angles are greater than 55 degrees.  (Angles that slope down or are horizontal are exempt.)                                                                                                                                                                                                                                                                                                                                                                                                                                                                                                                                                                                                                                                                                                                                                                                                                                                                                                                                                                                                                                                                                                                                                                                                                                                                                                                                                                                                                                                                                                                                                                  |                                                                       |                 |  |  |  |  |  |
| X<br>X<br>X<br>X              | Sharp Points & Sharp Edges (ASTM F1487-07ae1 Set There shall be no sharp points or sharp edges on pull The ends of all tubing shall be provided with caps or Cut off bolts shall be free of burrs, sharp points and so There are no accessible crush or shearing points on a .62 diameter rod                                                                                                                                                                                                                                                                                                                                                                                                                                                                                                                                                                                                                                                                                                                                                                                                                                                                                                                                                                                                                                                                                                                                                                                                                                                                                                                                                                                                                                                                                                                                                                                                                                                                                                                                                                                                                                       | blic play equipment<br>plugs that can not be remov<br>sharp edges.    | ved.            |  |  |  |  |  |
| X                             | <b>Protrusions</b> (ASTM F1487-07ae1 Section 6.3)(CP No protrusions extend beyond the face of any of the face o |                                                                       | Fig. A 1.10     |  |  |  |  |  |
| X                             | <b>Entanglements</b> (ASTM F1487-07ae1 Section 6.4)(CP There shall be no entanglement hazards on public plants                                                                                                                                                                                                                                                                                                                                                                                                                                                                                                                                                                                                                                                                                                                                                                                                                                                                                                                                                                                                                                                                                                                                                                                                                                                                                                                                                                                                                                                                                                                                                                                                                                                                                                                                                                                                                                                                                                                                                                                                                      |                                                                       |                 |  |  |  |  |  |
|                               | Suspended Hazards (ASTM F1487-07ae1 Se<br>*Chains and cables used for swings are exempt. *Rope, cal                                                                                                                                                                                                                                                                                                                                                                                                                                                                                                                                                                                                                                                                                                                                                                                                                                                                                                                                                                                                                                                                                                                                                                                                                                                                                                                                                                                                                                                                                                                                                                                                                                                                                                                                                                                                                                                                                                                                                                                                                                 | ection 6.6)(CPSC #325-08 Section<br>bles and chain less than 7 inches | *               |  |  |  |  |  |
| X                             | There are no single cables, wires, ropes or similar flexible or from the ground to a unit within 45 degrees of hori. The rope, cable or chain shall be fixed at both ends and no creating an inside loop perimeter greater than 5 inches The rope or cable is a minimum of 1 inch at its wides                                                                                                                                                                                                                                                                                                                                                                                                                                                                                                                                                                                                                                                                                                                                                                                                                                                                                                                                                                                                                                                                                                                                                                                                                                                                                                                                                                                                                                                                                                                                                                                                                                                                                                                                                                                                                                      | zontal unless it is above 84 of be capable of being looped es.        | inches high.    |  |  |  |  |  |
| X                             | Overhead Obstructions (ASTM F-1487-11 section 9.8.4)  X There are no overhead obstructions within the use zone of playground equipment that are not part of the play structure (example tree limbs) shall not be within 84" (2130 cm) of each designated play surface, the use zone, or above the pivot point of swings.                                                                                                                                                                                                                                                                                                                                                                                                                                                                                                                                                                                                                                                                                                                                                                                                                                                                                                                                                                                                                                                                                                                                                                                                                                                                                                                                                                                                                                                                                                                                                                                                                                                                                                                                                                                                            |                                                                       |                 |  |  |  |  |  |
| Maintenance Cond<br>Priority: | ition: X Good Needs F  X Compliant High Priority                                                                                                                                                                                                                                                                                                                                                                                                                                                                                                                                                                                                                                                                                                                                                                                                                                                                                                                                                                                                                                                                                                                                                                                                                                                                                                                                                                                                                                                                                                                                                                                                                                                                                                                                                                                                                                                                                                                                                                                                                                                                                    | Repair Medium Priority                                                | Low<br>Priority |  |  |  |  |  |