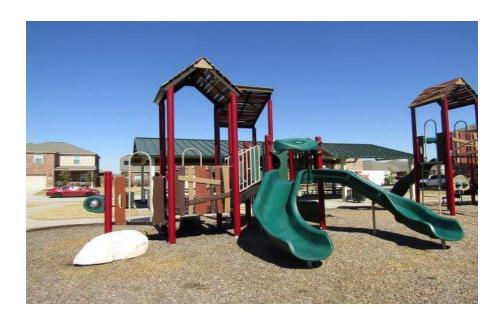

## Playground Safety Inspection

Inspected by: William (Bill) Jenks, CPSI #30229-0318

**Inspection Date: 19 February 2022** 

Site Name: Princeton Park Trails II
Address: 1615 Blackburn Way

Princeton, TX 75407

Permission to inspect playground granted by: Selina Emminger

| Customer Name:                | Park Halls II                                                                                                                                                                                                                                                                                                                                                                                                                                                                                                                                                                                                                                                                                                                                                                                                                                                                                                                                                                                                                                                                                                                                                                                                                                                                                                                                                                                                                                                                                                                                                                                                                                                                                                                                                                                                                                                                                                                                                                                                                                                                                                                       | inspection Date:                                                      | 19-Feb-22       |  |  |  |  |  |
|-------------------------------|-------------------------------------------------------------------------------------------------------------------------------------------------------------------------------------------------------------------------------------------------------------------------------------------------------------------------------------------------------------------------------------------------------------------------------------------------------------------------------------------------------------------------------------------------------------------------------------------------------------------------------------------------------------------------------------------------------------------------------------------------------------------------------------------------------------------------------------------------------------------------------------------------------------------------------------------------------------------------------------------------------------------------------------------------------------------------------------------------------------------------------------------------------------------------------------------------------------------------------------------------------------------------------------------------------------------------------------------------------------------------------------------------------------------------------------------------------------------------------------------------------------------------------------------------------------------------------------------------------------------------------------------------------------------------------------------------------------------------------------------------------------------------------------------------------------------------------------------------------------------------------------------------------------------------------------------------------------------------------------------------------------------------------------------------------------------------------------------------------------------------------------|-----------------------------------------------------------------------|-----------------|--|--|--|--|--|
| Manufacturer:                 | BCI Burke Company                                                                                                                                                                                                                                                                                                                                                                                                                                                                                                                                                                                                                                                                                                                                                                                                                                                                                                                                                                                                                                                                                                                                                                                                                                                                                                                                                                                                                                                                                                                                                                                                                                                                                                                                                                                                                                                                                                                                                                                                                                                                                                                   | For Children Age:                                                     | 2-5 Years       |  |  |  |  |  |
| Order No:                     | PLAYGROUND SAFETY I                                                                                                                                                                                                                                                                                                                                                                                                                                                                                                                                                                                                                                                                                                                                                                                                                                                                                                                                                                                                                                                                                                                                                                                                                                                                                                                                                                                                                                                                                                                                                                                                                                                                                                                                                                                                                                                                                                                                                                                                                                                                                                                 | INSPECTION                                                            |                 |  |  |  |  |  |
|                               | General Hazards Wor                                                                                                                                                                                                                                                                                                                                                                                                                                                                                                                                                                                                                                                                                                                                                                                                                                                                                                                                                                                                                                                                                                                                                                                                                                                                                                                                                                                                                                                                                                                                                                                                                                                                                                                                                                                                                                                                                                                                                                                                                                                                                                                 | ksheet                                                                |                 |  |  |  |  |  |
| Yes No N/A  X  X              | <b>General Requirements</b> (ASTM F1487-07ae1 Section 5) CPSC #325-08 Section 3) Play equipment designed for a specific age group shall have all play activities on that equipment meet the requirements for that age group. Play structures are anchored to the ground or not intended to be relocated.                                                                                                                                                                                                                                                                                                                                                                                                                                                                                                                                                                                                                                                                                                                                                                                                                                                                                                                                                                                                                                                                                                                                                                                                                                                                                                                                                                                                                                                                                                                                                                                                                                                                                                                                                                                                                            |                                                                       |                 |  |  |  |  |  |
| X                             | <b>Designated Play Surfaces</b> (ASTM F1487-07ae1 Set Guardrails, Barriers, Equipment Support Posts & Swing St                                                                                                                                                                                                                                                                                                                                                                                                                                                                                                                                                                                                                                                                                                                                                                                                                                                                                                                                                                                                                                                                                                                                                                                                                                                                                                                                                                                                                                                                                                                                                                                                                                                                                                                                                                                                                                                                                                                                                                                                                      | ection 7.5.5 Section 7.5.6 Sec.8.3.<br>ructures do not have designat  | ,               |  |  |  |  |  |
| X                             | Head & Neck Entrapment  (ASTM F 1487-07ae1 Section 6.1) CPSC #325-08 Section 3.3.1)  All completely bounded openings are less than 3.5" or larger than 9"  (Openings that have the fall-surface as the lower boundaries are exempt.)  All partially bound openings are in compliance  ASTM F1487-07 Section 6.1.4  Depth of penetration issues comply with CPSC #325-08 Appendix B 2.6.4  Non rigid climbing components comply with CPSC #325-08 Appendix B 2.6.5  All angles are greater than 55 degrees.  (Angles that slope down or are horizontal are exempt.)                                                                                                                                                                                                                                                                                                                                                                                                                                                                                                                                                                                                                                                                                                                                                                                                                                                                                                                                                                                                                                                                                                                                                                                                                                                                                                                                                                                                                                                                                                                                                                  |                                                                       |                 |  |  |  |  |  |
| X<br>X<br>X<br>X              | Sharp Points & Sharp Edges (ASTM F1487-07ae1 Set There shall be no sharp points or sharp edges on pull The ends of all tubing shall be provided with caps or Cut off bolts shall be free of burrs, sharp points and so There are no accessible crush or shearing points on a .62 diameter rod                                                                                                                                                                                                                                                                                                                                                                                                                                                                                                                                                                                                                                                                                                                                                                                                                                                                                                                                                                                                                                                                                                                                                                                                                                                                                                                                                                                                                                                                                                                                                                                                                                                                                                                                                                                                                                       | blic play equipment<br>plugs that can not be remov<br>sharp edges.    | ved.            |  |  |  |  |  |
| X                             | <b>Protrusions</b> (ASTM F1487-07ae1 Section 6.3)(CP No protrusions extend beyond the face of any of the face o |                                                                       | Fig. A 1.10     |  |  |  |  |  |
| X                             | <b>Entanglements</b> (ASTM F1487-07ae1 Section 6.4)(CP There shall be no entanglement hazards on public plants                                                                                                                                                                                                                                                                                                                                                                                                                                                                                                                                                                                                                                                                                                                                                                                                                                                                                                                                                                                                                                                                                                                                                                                                                                                                                                                                                                                                                                                                                                                                                                                                                                                                                                                                                                                                                                                                                                                                                                                                                      |                                                                       |                 |  |  |  |  |  |
|                               | Suspended Hazards (ASTM F1487-07ae1 Se<br>*Chains and cables used for swings are exempt. *Rope, cal                                                                                                                                                                                                                                                                                                                                                                                                                                                                                                                                                                                                                                                                                                                                                                                                                                                                                                                                                                                                                                                                                                                                                                                                                                                                                                                                                                                                                                                                                                                                                                                                                                                                                                                                                                                                                                                                                                                                                                                                                                 | ection 6.6)(CPSC #325-08 Section<br>bles and chain less than 7 inches | *               |  |  |  |  |  |
| X                             | There are no single cables, wires, ropes or similar flexible or from the ground to a unit within 45 degrees of hori. The rope, cable or chain shall be fixed at both ends and no creating an inside loop perimeter greater than 5 inches The rope or cable is a minimum of 1 inch at its wides                                                                                                                                                                                                                                                                                                                                                                                                                                                                                                                                                                                                                                                                                                                                                                                                                                                                                                                                                                                                                                                                                                                                                                                                                                                                                                                                                                                                                                                                                                                                                                                                                                                                                                                                                                                                                                      | zontal unless it is above 84 of be capable of being looped es.        | inches high.    |  |  |  |  |  |
| X                             | Overhead Obstructions (ASTM F-1487-11 section 9.8.4)  X There are no overhead obstructions within the use zone of playground equipment that are not part of the play structure (example tree limbs) shall not be within 84" (2130 cm) of each designated play surface, the use zone, or above the pivot point of swings.                                                                                                                                                                                                                                                                                                                                                                                                                                                                                                                                                                                                                                                                                                                                                                                                                                                                                                                                                                                                                                                                                                                                                                                                                                                                                                                                                                                                                                                                                                                                                                                                                                                                                                                                                                                                            |                                                                       |                 |  |  |  |  |  |
| Maintenance Cond<br>Priority: | ition: X Good Needs F  X Compliant High Priority                                                                                                                                                                                                                                                                                                                                                                                                                                                                                                                                                                                                                                                                                                                                                                                                                                                                                                                                                                                                                                                                                                                                                                                                                                                                                                                                                                                                                                                                                                                                                                                                                                                                                                                                                                                                                                                                                                                                                                                                                                                                                    | Repair Medium Priority                                                | Low<br>Priority |  |  |  |  |  |