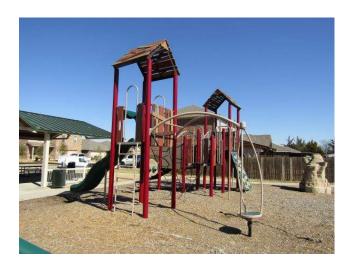

## Playground Safety Inspection

Inspected by: William (Bill) Jenks, CPSI #30229-0318

**Inspection Date: 19 February 2022** 

Site Name: Princeton Park Trails II
Address: 1615 Blackburn Way

Princeton, TX 75407

Permission to inspect playground granted by: Selina Emminger

| Customer Name:                | Park Halls II                                                                                                                                                                                                                                                                                                                                                                                                                                                                                                                                                                                                                                                                                                                                                                                                                                                                                                                                                                                                                                                                                                                                                                                                                                                                                                                                                                                                                                                                                                                                                                                                                                                                                                                                                                                                                                                                                                                                                                                                                                                                                                                       | inspection Date:                                                      | 19-Feb-22       |  |  |  |  |  |
|-------------------------------|-------------------------------------------------------------------------------------------------------------------------------------------------------------------------------------------------------------------------------------------------------------------------------------------------------------------------------------------------------------------------------------------------------------------------------------------------------------------------------------------------------------------------------------------------------------------------------------------------------------------------------------------------------------------------------------------------------------------------------------------------------------------------------------------------------------------------------------------------------------------------------------------------------------------------------------------------------------------------------------------------------------------------------------------------------------------------------------------------------------------------------------------------------------------------------------------------------------------------------------------------------------------------------------------------------------------------------------------------------------------------------------------------------------------------------------------------------------------------------------------------------------------------------------------------------------------------------------------------------------------------------------------------------------------------------------------------------------------------------------------------------------------------------------------------------------------------------------------------------------------------------------------------------------------------------------------------------------------------------------------------------------------------------------------------------------------------------------------------------------------------------------|-----------------------------------------------------------------------|-----------------|--|--|--|--|--|
| Manufacturer:                 | BCI Burke Company                                                                                                                                                                                                                                                                                                                                                                                                                                                                                                                                                                                                                                                                                                                                                                                                                                                                                                                                                                                                                                                                                                                                                                                                                                                                                                                                                                                                                                                                                                                                                                                                                                                                                                                                                                                                                                                                                                                                                                                                                                                                                                                   | For Children Age:                                                     | 2-5 Years       |  |  |  |  |  |
| Order No:                     | PLAYGROUND SAFETY I                                                                                                                                                                                                                                                                                                                                                                                                                                                                                                                                                                                                                                                                                                                                                                                                                                                                                                                                                                                                                                                                                                                                                                                                                                                                                                                                                                                                                                                                                                                                                                                                                                                                                                                                                                                                                                                                                                                                                                                                                                                                                                                 | INSPECTION                                                            |                 |  |  |  |  |  |
|                               | General Hazards Wor                                                                                                                                                                                                                                                                                                                                                                                                                                                                                                                                                                                                                                                                                                                                                                                                                                                                                                                                                                                                                                                                                                                                                                                                                                                                                                                                                                                                                                                                                                                                                                                                                                                                                                                                                                                                                                                                                                                                                                                                                                                                                                                 | ksheet                                                                |                 |  |  |  |  |  |
| Yes No N/A  X  X              | <b>General Requirements</b> (ASTM F1487-07ae1 Section 5) CPSC #325-08 Section 3) Play equipment designed for a specific age group shall have all play activities on that equipment meet the requirements for that age group. Play structures are anchored to the ground or not intended to be relocated.                                                                                                                                                                                                                                                                                                                                                                                                                                                                                                                                                                                                                                                                                                                                                                                                                                                                                                                                                                                                                                                                                                                                                                                                                                                                                                                                                                                                                                                                                                                                                                                                                                                                                                                                                                                                                            |                                                                       |                 |  |  |  |  |  |
| X                             | <b>Designated Play Surfaces</b> (ASTM F1487-07ae1 Set Guardrails, Barriers, Equipment Support Posts & Swing St                                                                                                                                                                                                                                                                                                                                                                                                                                                                                                                                                                                                                                                                                                                                                                                                                                                                                                                                                                                                                                                                                                                                                                                                                                                                                                                                                                                                                                                                                                                                                                                                                                                                                                                                                                                                                                                                                                                                                                                                                      | ection 7.5.5 Section 7.5.6 Sec.8.3.<br>ructures do not have designat  | ,               |  |  |  |  |  |
| X                             | Head & Neck Entrapment  (ASTM F 1487-07ae1 Section 6.1) CPSC #325-08 Section 3.3.1)  All completely bounded openings are less than 3.5" or larger than 9"  (Openings that have the fall-surface as the lower boundaries are exempt.)  All partially bound openings are in compliance  ASTM F1487-07 Section 6.1.4  Depth of penetration issues comply with CPSC #325-08 Appendix B 2.6.4  Non rigid climbing components comply with CPSC #325-08 Appendix B 2.6.5  All angles are greater than 55 degrees.  (Angles that slope down or are horizontal are exempt.)                                                                                                                                                                                                                                                                                                                                                                                                                                                                                                                                                                                                                                                                                                                                                                                                                                                                                                                                                                                                                                                                                                                                                                                                                                                                                                                                                                                                                                                                                                                                                                  |                                                                       |                 |  |  |  |  |  |
| X<br>X<br>X<br>X              | Sharp Points & Sharp Edges (ASTM F1487-07ae1 Set There shall be no sharp points or sharp edges on pull The ends of all tubing shall be provided with caps or Cut off bolts shall be free of burrs, sharp points and so There are no accessible crush or shearing points on a .62 diameter rod                                                                                                                                                                                                                                                                                                                                                                                                                                                                                                                                                                                                                                                                                                                                                                                                                                                                                                                                                                                                                                                                                                                                                                                                                                                                                                                                                                                                                                                                                                                                                                                                                                                                                                                                                                                                                                       | blic play equipment<br>plugs that can not be remov<br>sharp edges.    | ved.            |  |  |  |  |  |
| X                             | <b>Protrusions</b> (ASTM F1487-07ae1 Section 6.3)(CP No protrusions extend beyond the face of any of the face o |                                                                       | Fig. A 1.10     |  |  |  |  |  |
| X                             | <b>Entanglements</b> (ASTM F1487-07ae1 Section 6.4)(CP There shall be no entanglement hazards on public plants                                                                                                                                                                                                                                                                                                                                                                                                                                                                                                                                                                                                                                                                                                                                                                                                                                                                                                                                                                                                                                                                                                                                                                                                                                                                                                                                                                                                                                                                                                                                                                                                                                                                                                                                                                                                                                                                                                                                                                                                                      |                                                                       |                 |  |  |  |  |  |
|                               | Suspended Hazards (ASTM F1487-07ae1 Se<br>*Chains and cables used for swings are exempt. *Rope, cal                                                                                                                                                                                                                                                                                                                                                                                                                                                                                                                                                                                                                                                                                                                                                                                                                                                                                                                                                                                                                                                                                                                                                                                                                                                                                                                                                                                                                                                                                                                                                                                                                                                                                                                                                                                                                                                                                                                                                                                                                                 | ection 6.6)(CPSC #325-08 Section<br>bles and chain less than 7 inches | *               |  |  |  |  |  |
| X                             | There are no single cables, wires, ropes or similar flexible or from the ground to a unit within 45 degrees of hori. The rope, cable or chain shall be fixed at both ends and no creating an inside loop perimeter greater than 5 inches The rope or cable is a minimum of 1 inch at its wides                                                                                                                                                                                                                                                                                                                                                                                                                                                                                                                                                                                                                                                                                                                                                                                                                                                                                                                                                                                                                                                                                                                                                                                                                                                                                                                                                                                                                                                                                                                                                                                                                                                                                                                                                                                                                                      | zontal unless it is above 84 of be capable of being looped es.        | inches high.    |  |  |  |  |  |
| X                             | Overhead Obstructions (ASTM F-1487-11 section 9.8.4)  X There are no overhead obstructions within the use zone of playground equipment that are not part of the play structure (example tree limbs) shall not be within 84" (2130 cm) of each designated play surface, the use zone, or above the pivot point of swings.                                                                                                                                                                                                                                                                                                                                                                                                                                                                                                                                                                                                                                                                                                                                                                                                                                                                                                                                                                                                                                                                                                                                                                                                                                                                                                                                                                                                                                                                                                                                                                                                                                                                                                                                                                                                            |                                                                       |                 |  |  |  |  |  |
| Maintenance Cond<br>Priority: | ition: X Good Needs F  X Compliant High Priority                                                                                                                                                                                                                                                                                                                                                                                                                                                                                                                                                                                                                                                                                                                                                                                                                                                                                                                                                                                                                                                                                                                                                                                                                                                                                                                                                                                                                                                                                                                                                                                                                                                                                                                                                                                                                                                                                                                                                                                                                                                                                    | Repair Medium Priority                                                | Low<br>Priority |  |  |  |  |  |