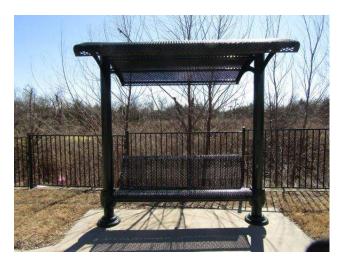

## Playground Safety Inspection

Inspected by: William (Bill) Jenks, CPSI #30229-0318

**Inspection Date: 19 February 2022** 

Site Name: Princeton Park Trails II
Address: 1615 Blackburn Way

Princeton, TX 75407

Permission to inspect playground granted by: Selina Emminger

| Customer Name:                | Park Halls II                                                                                                                                                                                                                                                                                                                                                                                                                                                                                                                                                                                                                                                                                                                                                                                                                                                                                                                                                                                                                                                                                                                                                                                                                                                                                                                                                                                                                                                                                                                                                                                                                                                                                                                                                                                                                                                                                                                                                                                                                                                                                                                       | inspection Date:                                                      | 19-Feb-22       |  |  |  |  |  |
|-------------------------------|-------------------------------------------------------------------------------------------------------------------------------------------------------------------------------------------------------------------------------------------------------------------------------------------------------------------------------------------------------------------------------------------------------------------------------------------------------------------------------------------------------------------------------------------------------------------------------------------------------------------------------------------------------------------------------------------------------------------------------------------------------------------------------------------------------------------------------------------------------------------------------------------------------------------------------------------------------------------------------------------------------------------------------------------------------------------------------------------------------------------------------------------------------------------------------------------------------------------------------------------------------------------------------------------------------------------------------------------------------------------------------------------------------------------------------------------------------------------------------------------------------------------------------------------------------------------------------------------------------------------------------------------------------------------------------------------------------------------------------------------------------------------------------------------------------------------------------------------------------------------------------------------------------------------------------------------------------------------------------------------------------------------------------------------------------------------------------------------------------------------------------------|-----------------------------------------------------------------------|-----------------|--|--|--|--|--|
| Manufacturer:                 | BCI Burke Company                                                                                                                                                                                                                                                                                                                                                                                                                                                                                                                                                                                                                                                                                                                                                                                                                                                                                                                                                                                                                                                                                                                                                                                                                                                                                                                                                                                                                                                                                                                                                                                                                                                                                                                                                                                                                                                                                                                                                                                                                                                                                                                   | For Children Age:                                                     | 2-5 Years       |  |  |  |  |  |
| Order No:                     | PLAYGROUND SAFETY I                                                                                                                                                                                                                                                                                                                                                                                                                                                                                                                                                                                                                                                                                                                                                                                                                                                                                                                                                                                                                                                                                                                                                                                                                                                                                                                                                                                                                                                                                                                                                                                                                                                                                                                                                                                                                                                                                                                                                                                                                                                                                                                 | INSPECTION                                                            |                 |  |  |  |  |  |
|                               | General Hazards Wor                                                                                                                                                                                                                                                                                                                                                                                                                                                                                                                                                                                                                                                                                                                                                                                                                                                                                                                                                                                                                                                                                                                                                                                                                                                                                                                                                                                                                                                                                                                                                                                                                                                                                                                                                                                                                                                                                                                                                                                                                                                                                                                 | ksheet                                                                |                 |  |  |  |  |  |
| Yes No N/A  X  X              | <b>General Requirements</b> (ASTM F1487-07ae1 Section 5) CPSC #325-08 Section 3) Play equipment designed for a specific age group shall have all play activities on that equipment meet the requirements for that age group. Play structures are anchored to the ground or not intended to be relocated.                                                                                                                                                                                                                                                                                                                                                                                                                                                                                                                                                                                                                                                                                                                                                                                                                                                                                                                                                                                                                                                                                                                                                                                                                                                                                                                                                                                                                                                                                                                                                                                                                                                                                                                                                                                                                            |                                                                       |                 |  |  |  |  |  |
| X                             | <b>Designated Play Surfaces</b> (ASTM F1487-07ae1 Set Guardrails, Barriers, Equipment Support Posts & Swing St                                                                                                                                                                                                                                                                                                                                                                                                                                                                                                                                                                                                                                                                                                                                                                                                                                                                                                                                                                                                                                                                                                                                                                                                                                                                                                                                                                                                                                                                                                                                                                                                                                                                                                                                                                                                                                                                                                                                                                                                                      | ection 7.5.5 Section 7.5.6 Sec.8.3.<br>ructures do not have designat  | ,               |  |  |  |  |  |
| X                             | Head & Neck Entrapment  (ASTM F 1487-07ae1 Section 6.1) CPSC #325-08 Section 3.3.1)  All completely bounded openings are less than 3.5" or larger than 9"  (Openings that have the fall-surface as the lower boundaries are exempt.)  All partially bound openings are in compliance  ASTM F1487-07 Section 6.1.4  Depth of penetration issues comply with CPSC #325-08 Appendix B 2.6.4  Non rigid climbing components comply with CPSC #325-08 Appendix B 2.6.5  All angles are greater than 55 degrees.  (Angles that slope down or are horizontal are exempt.)                                                                                                                                                                                                                                                                                                                                                                                                                                                                                                                                                                                                                                                                                                                                                                                                                                                                                                                                                                                                                                                                                                                                                                                                                                                                                                                                                                                                                                                                                                                                                                  |                                                                       |                 |  |  |  |  |  |
| X<br>X<br>X<br>X              | Sharp Points & Sharp Edges (ASTM F1487-07ae1 Set There shall be no sharp points or sharp edges on pull The ends of all tubing shall be provided with caps or Cut off bolts shall be free of burrs, sharp points and so There are no accessible crush or shearing points on a .62 diameter rod                                                                                                                                                                                                                                                                                                                                                                                                                                                                                                                                                                                                                                                                                                                                                                                                                                                                                                                                                                                                                                                                                                                                                                                                                                                                                                                                                                                                                                                                                                                                                                                                                                                                                                                                                                                                                                       | blic play equipment<br>plugs that can not be remov<br>sharp edges.    | ved.            |  |  |  |  |  |
| X                             | <b>Protrusions</b> (ASTM F1487-07ae1 Section 6.3)(CP No protrusions extend beyond the face of any of the face o |                                                                       | Fig. A 1.10     |  |  |  |  |  |
| X                             | <b>Entanglements</b> (ASTM F1487-07ae1 Section 6.4)(CP There shall be no entanglement hazards on public plants                                                                                                                                                                                                                                                                                                                                                                                                                                                                                                                                                                                                                                                                                                                                                                                                                                                                                                                                                                                                                                                                                                                                                                                                                                                                                                                                                                                                                                                                                                                                                                                                                                                                                                                                                                                                                                                                                                                                                                                                                      |                                                                       |                 |  |  |  |  |  |
|                               | Suspended Hazards (ASTM F1487-07ae1 Se<br>*Chains and cables used for swings are exempt. *Rope, cal                                                                                                                                                                                                                                                                                                                                                                                                                                                                                                                                                                                                                                                                                                                                                                                                                                                                                                                                                                                                                                                                                                                                                                                                                                                                                                                                                                                                                                                                                                                                                                                                                                                                                                                                                                                                                                                                                                                                                                                                                                 | ection 6.6)(CPSC #325-08 Section<br>bles and chain less than 7 inches | *               |  |  |  |  |  |
| X                             | There are no single cables, wires, ropes or similar flexible or from the ground to a unit within 45 degrees of hori. The rope, cable or chain shall be fixed at both ends and no creating an inside loop perimeter greater than 5 inches The rope or cable is a minimum of 1 inch at its wides                                                                                                                                                                                                                                                                                                                                                                                                                                                                                                                                                                                                                                                                                                                                                                                                                                                                                                                                                                                                                                                                                                                                                                                                                                                                                                                                                                                                                                                                                                                                                                                                                                                                                                                                                                                                                                      | zontal unless it is above 84 of be capable of being looped es.        | inches high.    |  |  |  |  |  |
| X                             | Overhead Obstructions (ASTM F-1487-11 section 9.8.4)  X There are no overhead obstructions within the use zone of playground equipment that are not part of the play structure (example tree limbs) shall not be within 84" (2130 cm) of each designated play surface, the use zone, or above the pivot point of swings.                                                                                                                                                                                                                                                                                                                                                                                                                                                                                                                                                                                                                                                                                                                                                                                                                                                                                                                                                                                                                                                                                                                                                                                                                                                                                                                                                                                                                                                                                                                                                                                                                                                                                                                                                                                                            |                                                                       |                 |  |  |  |  |  |
| Maintenance Cond<br>Priority: | ition: X Good Needs F  X Compliant High Priority                                                                                                                                                                                                                                                                                                                                                                                                                                                                                                                                                                                                                                                                                                                                                                                                                                                                                                                                                                                                                                                                                                                                                                                                                                                                                                                                                                                                                                                                                                                                                                                                                                                                                                                                                                                                                                                                                                                                                                                                                                                                                    | Repair Medium Priority                                                | Low<br>Priority |  |  |  |  |  |