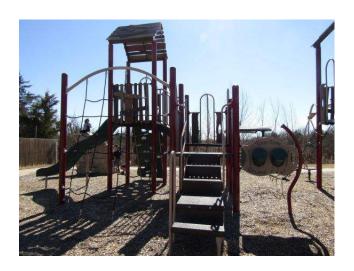

General Hazards Worksheet

| Yes                 | No       | N/A     |                                                                                                                     |
|---------------------|----------|---------|---------------------------------------------------------------------------------------------------------------------|
|                     |          |         | <b>Swings</b> (CPSC #5.3.8.3.2)                                                                                     |
|                     |          | X       | Only 2 seats of same type (bucket or strap) or 1 tire in each swing bay                                             |
|                     |          | X       | Seats/Tire are in good repair                                                                                       |
|                     |          | Х       | Chains, bearings or bushings in hangers appear in good condition                                                    |
|                     |          | Х       | Swing frame is in good condition                                                                                    |
|                     |          |         |                                                                                                                     |
|                     |          |         | Tripping Hazards (CPSC #325 Section 9.7)(CPSC #325-08 Section 3.6)                                                  |
| Х                   |          |         | All anchoring devices, including horizontal bars and footings are below ground level.                               |
|                     | Χ        |         | There are no broken or raised sections of walkways                                                                  |
| X                   |          |         | There are no damaged (including separated vinyl) surfacing on the decks and ramps.                                  |
|                     | Χ        |         | The geotextile fabric under the loose fill surfacing is not exposed.                                                |
|                     |          |         |                                                                                                                     |
|                     | X        |         | Age appropriate labels attached and in good condition.                                                              |
|                     | X        |         | Surfacing labels attached and in good condition.                                                                    |
| Щ                   | Χ        |         | Temperature labels attached and in good condition.                                                                  |
| Х                   |          |         | Do fall zango most autront quidalines                                                                               |
| $\frac{\hat{x}}{x}$ | $\vdash$ |         | Do fall zones meet current guidelines.  Does the equipment appear to be installed per manufacturer(s) instructions. |
|                     |          |         | boes the equipment appear to be installed per mandiacturer(s) instructions.                                         |
| Main                | tenand   | ce Cond | lition: Good X Needs Repair                                                                                         |
|                     |          |         |                                                                                                                     |
| Prior               | ity:     |         | Compliant X High Medium Low                                                                                         |
|                     |          |         | Priority Priority Priority Priority                                                                                 |

#### Comments:

Age & Safety labels are missing.

Large strips of geotextile fabric is exposed in several locations creating trip hazards.

>Fabric needs to be repositioned under the EWF (Engineered Wood Fiber).