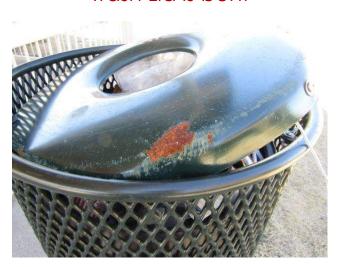

Materials & Manufacture Worksheet

| Yes                   | No                                                                                                                                                                                                                                                                                                                                                                                                                                                                                                                                                                                                                                                                                                                                                                                                                                                                                                                                                                                                                                                                                                                                                                                                                                                                                                                                                                                                                                                                                                                                                                | N/A     | General                                                                      | (ASTM F1487-07ae!                                                                                                                                                                                                                                                                                                                                                                                                                                                                                                                                                                           | Section 4.1) CPSC #32 | 5-08 Section 2.5) |    |                          |
|-----------------------|-------------------------------------------------------------------------------------------------------------------------------------------------------------------------------------------------------------------------------------------------------------------------------------------------------------------------------------------------------------------------------------------------------------------------------------------------------------------------------------------------------------------------------------------------------------------------------------------------------------------------------------------------------------------------------------------------------------------------------------------------------------------------------------------------------------------------------------------------------------------------------------------------------------------------------------------------------------------------------------------------------------------------------------------------------------------------------------------------------------------------------------------------------------------------------------------------------------------------------------------------------------------------------------------------------------------------------------------------------------------------------------------------------------------------------------------------------------------------------------------------------------------------------------------------------------------|---------|------------------------------------------------------------------------------|---------------------------------------------------------------------------------------------------------------------------------------------------------------------------------------------------------------------------------------------------------------------------------------------------------------------------------------------------------------------------------------------------------------------------------------------------------------------------------------------------------------------------------------------------------------------------------------------|-----------------------|-------------------|----|--------------------------|
| X<br>X<br>X<br>X<br>X |                                                                                                                                                                                                                                                                                                                                                                                                                                                                                                                                                                                                                                                                                                                                                                                                                                                                                                                                                                                                                                                                                                                                                                                                                                                                                                                                                                                                                                                                                                                                                                   | X       | for lead Wood is n the surface Oxide and Plastics an Plastics an Plastics an | Metals are painted, galvanized or otherwise treated. Equipment older than 1978 should be checked for lead paint.  Wood is naturally rot and insect resistant or treated from the bottom of the footing to 6" above the surfacing (chromated copper arsenate (CCA), creosote, pentachlorophenol, tributyl tin Oxide and pesticides shall <i>not</i> be used on playground equipment.  Plastics are protected against ultraviolet light.  Plastics are not showing signs of UV damage.  Plastics are without cracks or holes.  PVC coatings are not showing signs of cracks or deterioration. |                       |                   |    |                          |
| X<br>X<br>X<br>X      | <ul> <li>X</li> <li>Y</li> <li>X</li> <li>Y</li> <li>Y</li></ul> |         |                                                                              |                                                                                                                                                                                                                                                                                                                                                                                                                                                                                                                                                                                             |                       |                   |    |                          |
|                       | Х                                                                                                                                                                                                                                                                                                                                                                                                                                                                                                                                                                                                                                                                                                                                                                                                                                                                                                                                                                                                                                                                                                                                                                                                                                                                                                                                                                                                                                                                                                                                                                 |         |                                                                              | are is loose or mis                                                                                                                                                                                                                                                                                                                                                                                                                                                                                                                                                                         |                       | Equipment Colors: |    |                          |
| Х                     |                                                                                                                                                                                                                                                                                                                                                                                                                                                                                                                                                                                                                                                                                                                                                                                                                                                                                                                                                                                                                                                                                                                                                                                                                                                                                                                                                                                                                                                                                                                                                                   |         |                                                                              | g or damaged par                                                                                                                                                                                                                                                                                                                                                                                                                                                                                                                                                                            | -                     | Posts             | 5" | Maroon                   |
| <u> </u>              | <u> </u>                                                                                                                                                                                                                                                                                                                                                                                                                                                                                                                                                                                                                                                                                                                                                                                                                                                                                                                                                                                                                                                                                                                                                                                                                                                                                                                                                                                                                                                                                                                                                          |         |                                                                              |                                                                                                                                                                                                                                                                                                                                                                                                                                                                                                                                                                                             |                       | Decks             |    | Dark Brown               |
|                       |                                                                                                                                                                                                                                                                                                                                                                                                                                                                                                                                                                                                                                                                                                                                                                                                                                                                                                                                                                                                                                                                                                                                                                                                                                                                                                                                                                                                                                                                                                                                                                   |         |                                                                              |                                                                                                                                                                                                                                                                                                                                                                                                                                                                                                                                                                                             |                       | Accents           |    | Beige                    |
|                       |                                                                                                                                                                                                                                                                                                                                                                                                                                                                                                                                                                                                                                                                                                                                                                                                                                                                                                                                                                                                                                                                                                                                                                                                                                                                                                                                                                                                                                                                                                                                                                   |         | Tires                                                                        | (ASTM F 1487-07ae                                                                                                                                                                                                                                                                                                                                                                                                                                                                                                                                                                           | 1 Section 4.3)        | Plastics          |    | Dark Green               |
|                       |                                                                                                                                                                                                                                                                                                                                                                                                                                                                                                                                                                                                                                                                                                                                                                                                                                                                                                                                                                                                                                                                                                                                                                                                                                                                                                                                                                                                                                                                                                                                                                   | Х       |                                                                              | ot trap water.                                                                                                                                                                                                                                                                                                                                                                                                                                                                                                                                                                              |                       | Roofs             | 2  | Multi-colored Wood Slats |
|                       |                                                                                                                                                                                                                                                                                                                                                                                                                                                                                                                                                                                                                                                                                                                                                                                                                                                                                                                                                                                                                                                                                                                                                                                                                                                                                                                                                                                                                                                                                                                                                                   | Χ       | Tires do n                                                                   | ot have exposed s                                                                                                                                                                                                                                                                                                                                                                                                                                                                                                                                                                           | steel belts.          |                   |    | (Plastic)                |
|                       |                                                                                                                                                                                                                                                                                                                                                                                                                                                                                                                                                                                                                                                                                                                                                                                                                                                                                                                                                                                                                                                                                                                                                                                                                                                                                                                                                                                                                                                                                                                                                                   | e Condi | tion:                                                                        | X Good                                                                                                                                                                                                                                                                                                                                                                                                                                                                                                                                                                                      | Needs Rep             |                   |    | ٦.                       |
| Priori                | ty:                                                                                                                                                                                                                                                                                                                                                                                                                                                                                                                                                                                                                                                                                                                                                                                                                                                                                                                                                                                                                                                                                                                                                                                                                                                                                                                                                                                                                                                                                                                                                               |         |                                                                              | X Compliant                                                                                                                                                                                                                                                                                                                                                                                                                                                                                                                                                                                 | High Priority         | Medium Priority   |    | Low<br>Priority          |