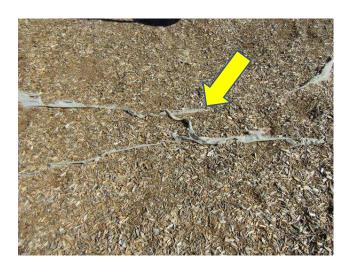

#### Comments:

Age & Safety labels are missing.

Large strips of geotextile fabric is exposed in several locations creating trip hazards.

>Fabric needs to be repositioned under the EWF (Engineered Wood Fiber).