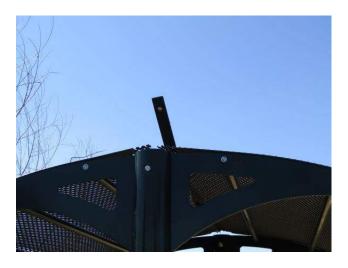

Sidewalk wood spacer is pulled away from the ground creating a trip hazard next to middle Shade Bench.

| Customer Name: | Park Trails II    | Inspection Date: | 19-Feb-22 |
|----------------|-------------------|------------------|-----------|
| Manufacturer:  | BCI Burke Company | For Children Age | 2-5 Years |