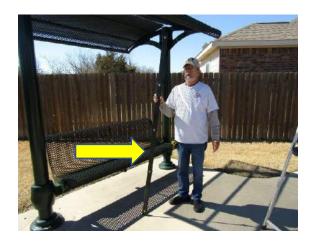

spacer is pulled up creating a trip hazard near center shade bench.

Replaced missing bolt on transfer station hand rail during inspection.

Replaced missing bolt on Wall Climber during inspection.

Tightened a minimum of 50% of all hardware throughout play structure during inspection.

Removed wasp nest from under slide during inspection.

Removed broken glass pieces from play area during inspection.

# BCI Burke Company 5-12 Years



Created by

AYS, Inc.































Fabric Exposed



Fabric Exposed



Sidewalk Spacer coming up



Transfer Station Missing bolt (Replaced during inspection)



Missing bolt on Wall Climber (Replaced during inspection)



Same missing bolt as above (Frontside)

Thank You!

AYS, Inc.

## Site Amenities

\*Inspected ONLY as a courtesy\*





Center Roof Bracket not secured correctly



Left bracket on front of shade roof to be repaired



Missing nut for bolt



Shade Bench Missing Bolt





Shade Bench Bracket needs to be secured



Shade Bench Missing Bolt













PVC damage on Table



Paint on Table



Paint on Table







Trash Lid is bent



Trash Lid is rusting







Thank You!

AYS, Inc.