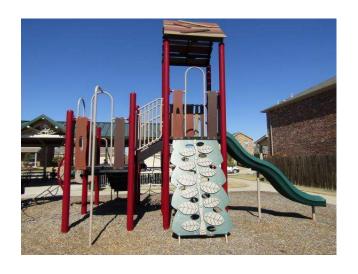

## Playground Safety Inspection

Inspected by: William (Bill) Jenks, CPSI #30229-0318

**Inspection Date: 19 February 2022** 

Site Name: Princeton Park Trails II
Address: 1615 Blackburn Way

Princeton, TX 75407

Permission to inspect playground granted by: Selina Emminger

| Customer Name:                | Park Halls II                                                                                                                                                                                                                                                                                                                                                                                                                                                                                                                                                                                                                                                                                                                                                                                                                                                                                                                                                                                                                                                                                                                                                                                                                                                                                                                                                                                                                                                                                                                                                                                                                                                                                                                                                                                                                                                                                                                                                                                                                                                                                                                       | inspection Date:                                                      | 19-Feb-22       |  |  |  |  |  |
|-------------------------------|-------------------------------------------------------------------------------------------------------------------------------------------------------------------------------------------------------------------------------------------------------------------------------------------------------------------------------------------------------------------------------------------------------------------------------------------------------------------------------------------------------------------------------------------------------------------------------------------------------------------------------------------------------------------------------------------------------------------------------------------------------------------------------------------------------------------------------------------------------------------------------------------------------------------------------------------------------------------------------------------------------------------------------------------------------------------------------------------------------------------------------------------------------------------------------------------------------------------------------------------------------------------------------------------------------------------------------------------------------------------------------------------------------------------------------------------------------------------------------------------------------------------------------------------------------------------------------------------------------------------------------------------------------------------------------------------------------------------------------------------------------------------------------------------------------------------------------------------------------------------------------------------------------------------------------------------------------------------------------------------------------------------------------------------------------------------------------------------------------------------------------------|-----------------------------------------------------------------------|-----------------|--|--|--|--|--|
| Manufacturer:                 | BCI Burke Company                                                                                                                                                                                                                                                                                                                                                                                                                                                                                                                                                                                                                                                                                                                                                                                                                                                                                                                                                                                                                                                                                                                                                                                                                                                                                                                                                                                                                                                                                                                                                                                                                                                                                                                                                                                                                                                                                                                                                                                                                                                                                                                   | For Children Age:                                                     | 2-5 Years       |  |  |  |  |  |
| Order No:                     | PLAYGROUND SAFETY I                                                                                                                                                                                                                                                                                                                                                                                                                                                                                                                                                                                                                                                                                                                                                                                                                                                                                                                                                                                                                                                                                                                                                                                                                                                                                                                                                                                                                                                                                                                                                                                                                                                                                                                                                                                                                                                                                                                                                                                                                                                                                                                 | INSPECTION                                                            |                 |  |  |  |  |  |
|                               | General Hazards Wor                                                                                                                                                                                                                                                                                                                                                                                                                                                                                                                                                                                                                                                                                                                                                                                                                                                                                                                                                                                                                                                                                                                                                                                                                                                                                                                                                                                                                                                                                                                                                                                                                                                                                                                                                                                                                                                                                                                                                                                                                                                                                                                 | ksheet                                                                |                 |  |  |  |  |  |
| Yes No N/A  X  X              | <b>General Requirements</b> (ASTM F1487-07ae1 Section 5) CPSC #325-08 Section 3) Play equipment designed for a specific age group shall have all play activities on that equipment meet the requirements for that age group. Play structures are anchored to the ground or not intended to be relocated.                                                                                                                                                                                                                                                                                                                                                                                                                                                                                                                                                                                                                                                                                                                                                                                                                                                                                                                                                                                                                                                                                                                                                                                                                                                                                                                                                                                                                                                                                                                                                                                                                                                                                                                                                                                                                            |                                                                       |                 |  |  |  |  |  |
| X                             | <b>Designated Play Surfaces</b> (ASTM F1487-07ae1 Set Guardrails, Barriers, Equipment Support Posts & Swing St                                                                                                                                                                                                                                                                                                                                                                                                                                                                                                                                                                                                                                                                                                                                                                                                                                                                                                                                                                                                                                                                                                                                                                                                                                                                                                                                                                                                                                                                                                                                                                                                                                                                                                                                                                                                                                                                                                                                                                                                                      | ection 7.5.5 Section 7.5.6 Sec.8.3.<br>ructures do not have designat  | ,               |  |  |  |  |  |
| X                             | Head & Neck Entrapment  (ASTM F 1487-07ae1 Section 6.1) CPSC #325-08 Section 3.3.1)  All completely bounded openings are less than 3.5" or larger than 9"  (Openings that have the fall-surface as the lower boundaries are exempt.)  All partially bound openings are in compliance  ASTM F1487-07 Section 6.1.4  Depth of penetration issues comply with CPSC #325-08 Appendix B 2.6.4  Non rigid climbing components comply with CPSC #325-08 Appendix B 2.6.5  All angles are greater than 55 degrees.  (Angles that slope down or are horizontal are exempt.)                                                                                                                                                                                                                                                                                                                                                                                                                                                                                                                                                                                                                                                                                                                                                                                                                                                                                                                                                                                                                                                                                                                                                                                                                                                                                                                                                                                                                                                                                                                                                                  |                                                                       |                 |  |  |  |  |  |
| X<br>X<br>X<br>X              | Sharp Points & Sharp Edges (ASTM F1487-07ae1 Set There shall be no sharp points or sharp edges on pull The ends of all tubing shall be provided with caps or Cut off bolts shall be free of burrs, sharp points and so There are no accessible crush or shearing points on a .62 diameter rod                                                                                                                                                                                                                                                                                                                                                                                                                                                                                                                                                                                                                                                                                                                                                                                                                                                                                                                                                                                                                                                                                                                                                                                                                                                                                                                                                                                                                                                                                                                                                                                                                                                                                                                                                                                                                                       | blic play equipment<br>plugs that can not be remov<br>sharp edges.    | ved.            |  |  |  |  |  |
| X                             | <b>Protrusions</b> (ASTM F1487-07ae1 Section 6.3)(CP No protrusions extend beyond the face of any of the face o |                                                                       | Fig. A 1.10     |  |  |  |  |  |
| X                             | <b>Entanglements</b> (ASTM F1487-07ae1 Section 6.4)(CP There shall be no entanglement hazards on public plants                                                                                                                                                                                                                                                                                                                                                                                                                                                                                                                                                                                                                                                                                                                                                                                                                                                                                                                                                                                                                                                                                                                                                                                                                                                                                                                                                                                                                                                                                                                                                                                                                                                                                                                                                                                                                                                                                                                                                                                                                      |                                                                       |                 |  |  |  |  |  |
|                               | Suspended Hazards (ASTM F1487-07ae1 Se<br>*Chains and cables used for swings are exempt. *Rope, cal                                                                                                                                                                                                                                                                                                                                                                                                                                                                                                                                                                                                                                                                                                                                                                                                                                                                                                                                                                                                                                                                                                                                                                                                                                                                                                                                                                                                                                                                                                                                                                                                                                                                                                                                                                                                                                                                                                                                                                                                                                 | ection 6.6)(CPSC #325-08 Section<br>bles and chain less than 7 inches | *               |  |  |  |  |  |
| X                             | There are no single cables, wires, ropes or similar flexible or from the ground to a unit within 45 degrees of hori. The rope, cable or chain shall be fixed at both ends and no creating an inside loop perimeter greater than 5 inches The rope or cable is a minimum of 1 inch at its wides                                                                                                                                                                                                                                                                                                                                                                                                                                                                                                                                                                                                                                                                                                                                                                                                                                                                                                                                                                                                                                                                                                                                                                                                                                                                                                                                                                                                                                                                                                                                                                                                                                                                                                                                                                                                                                      | zontal unless it is above 84 of be capable of being looped es.        | inches high.    |  |  |  |  |  |
| X                             | Overhead Obstructions (ASTM F-1487-11 section 9.8.4)  X There are no overhead obstructions within the use zone of playground equipment that are not part of the play structure (example tree limbs) shall not be within 84" (2130 cm) of each designated play surface, the use zone, or above the pivot point of swings.                                                                                                                                                                                                                                                                                                                                                                                                                                                                                                                                                                                                                                                                                                                                                                                                                                                                                                                                                                                                                                                                                                                                                                                                                                                                                                                                                                                                                                                                                                                                                                                                                                                                                                                                                                                                            |                                                                       |                 |  |  |  |  |  |
| Maintenance Cond<br>Priority: | ition: X Good Needs F  X Compliant High Priority                                                                                                                                                                                                                                                                                                                                                                                                                                                                                                                                                                                                                                                                                                                                                                                                                                                                                                                                                                                                                                                                                                                                                                                                                                                                                                                                                                                                                                                                                                                                                                                                                                                                                                                                                                                                                                                                                                                                                                                                                                                                                    | Repair Medium Priority                                                | Low<br>Priority |  |  |  |  |  |