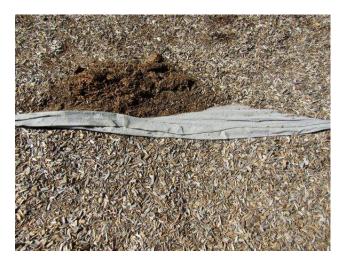

Sidewalk wood spacer is pulled away from the ground creating a trip hazard next to middle Shade Bench.

| Customer Name: | Park Trails II    | Inspection Date: | 19-Feb-22 |
|----------------|-------------------|------------------|-----------|
| Manufacturer:  | BCI Burke Company | For Children Age | 2-5 Years |