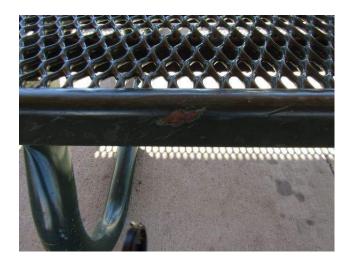

Materials & Manufacture Worksheet

| Yes                   | No                                                                                                                                                                                                                                                                                                                                                                                                                                                                                                                                                                                                                                                                                                                                                                                                                                                                                                                                                                                                                                                                                                                                                                                                                                                                                                                                                                                                                                                                                                                                                                | N/A     | General                                                                      | (ASTM F1487-07ae!                                                                                                                                                                                                                                                                                                                                                                                                                                                                                                                                                                           | Section 4.1) CPSC #32 | 5-08 Section 2.5) |    |                          |
|-----------------------|-------------------------------------------------------------------------------------------------------------------------------------------------------------------------------------------------------------------------------------------------------------------------------------------------------------------------------------------------------------------------------------------------------------------------------------------------------------------------------------------------------------------------------------------------------------------------------------------------------------------------------------------------------------------------------------------------------------------------------------------------------------------------------------------------------------------------------------------------------------------------------------------------------------------------------------------------------------------------------------------------------------------------------------------------------------------------------------------------------------------------------------------------------------------------------------------------------------------------------------------------------------------------------------------------------------------------------------------------------------------------------------------------------------------------------------------------------------------------------------------------------------------------------------------------------------------|---------|------------------------------------------------------------------------------|---------------------------------------------------------------------------------------------------------------------------------------------------------------------------------------------------------------------------------------------------------------------------------------------------------------------------------------------------------------------------------------------------------------------------------------------------------------------------------------------------------------------------------------------------------------------------------------------|-----------------------|-------------------|----|--------------------------|
| X<br>X<br>X<br>X<br>X |                                                                                                                                                                                                                                                                                                                                                                                                                                                                                                                                                                                                                                                                                                                                                                                                                                                                                                                                                                                                                                                                                                                                                                                                                                                                                                                                                                                                                                                                                                                                                                   | X       | for lead Wood is n the surface Oxide and Plastics an Plastics an Plastics an | Metals are painted, galvanized or otherwise treated. Equipment older than 1978 should be checked for lead paint.  Wood is naturally rot and insect resistant or treated from the bottom of the footing to 6" above the surfacing (chromated copper arsenate (CCA), creosote, pentachlorophenol, tributyl tin Oxide and pesticides shall <i>not</i> be used on playground equipment.  Plastics are protected against ultraviolet light.  Plastics are not showing signs of UV damage.  Plastics are without cracks or holes.  PVC coatings are not showing signs of cracks or deterioration. |                       |                   |    |                          |
| X<br>X<br>X<br>X      | <ul> <li>X</li> <li>Y</li> <li>X</li> <li>Y</li> <li>Y</li></ul> |         |                                                                              |                                                                                                                                                                                                                                                                                                                                                                                                                                                                                                                                                                                             |                       |                   |    |                          |
|                       | Х                                                                                                                                                                                                                                                                                                                                                                                                                                                                                                                                                                                                                                                                                                                                                                                                                                                                                                                                                                                                                                                                                                                                                                                                                                                                                                                                                                                                                                                                                                                                                                 |         |                                                                              | are is loose or mis                                                                                                                                                                                                                                                                                                                                                                                                                                                                                                                                                                         |                       | Equipment Colors: |    |                          |
| Х                     |                                                                                                                                                                                                                                                                                                                                                                                                                                                                                                                                                                                                                                                                                                                                                                                                                                                                                                                                                                                                                                                                                                                                                                                                                                                                                                                                                                                                                                                                                                                                                                   |         |                                                                              | g or damaged par                                                                                                                                                                                                                                                                                                                                                                                                                                                                                                                                                                            | -                     | Posts             | 5" | Maroon                   |
| <u> </u>              | <u> </u>                                                                                                                                                                                                                                                                                                                                                                                                                                                                                                                                                                                                                                                                                                                                                                                                                                                                                                                                                                                                                                                                                                                                                                                                                                                                                                                                                                                                                                                                                                                                                          |         |                                                                              |                                                                                                                                                                                                                                                                                                                                                                                                                                                                                                                                                                                             |                       | Decks             |    | Dark Brown               |
|                       |                                                                                                                                                                                                                                                                                                                                                                                                                                                                                                                                                                                                                                                                                                                                                                                                                                                                                                                                                                                                                                                                                                                                                                                                                                                                                                                                                                                                                                                                                                                                                                   |         |                                                                              |                                                                                                                                                                                                                                                                                                                                                                                                                                                                                                                                                                                             |                       | Accents           |    | Beige                    |
|                       |                                                                                                                                                                                                                                                                                                                                                                                                                                                                                                                                                                                                                                                                                                                                                                                                                                                                                                                                                                                                                                                                                                                                                                                                                                                                                                                                                                                                                                                                                                                                                                   |         | Tires                                                                        | (ASTM F 1487-07ae                                                                                                                                                                                                                                                                                                                                                                                                                                                                                                                                                                           | 1 Section 4.3)        | Plastics          |    | Dark Green               |
|                       |                                                                                                                                                                                                                                                                                                                                                                                                                                                                                                                                                                                                                                                                                                                                                                                                                                                                                                                                                                                                                                                                                                                                                                                                                                                                                                                                                                                                                                                                                                                                                                   | Х       |                                                                              | ot trap water.                                                                                                                                                                                                                                                                                                                                                                                                                                                                                                                                                                              |                       | Roofs             | 2  | Multi-colored Wood Slats |
|                       |                                                                                                                                                                                                                                                                                                                                                                                                                                                                                                                                                                                                                                                                                                                                                                                                                                                                                                                                                                                                                                                                                                                                                                                                                                                                                                                                                                                                                                                                                                                                                                   | Χ       | Tires do n                                                                   | ot have exposed s                                                                                                                                                                                                                                                                                                                                                                                                                                                                                                                                                                           | steel belts.          |                   |    | (Plastic)                |
|                       |                                                                                                                                                                                                                                                                                                                                                                                                                                                                                                                                                                                                                                                                                                                                                                                                                                                                                                                                                                                                                                                                                                                                                                                                                                                                                                                                                                                                                                                                                                                                                                   | e Condi | tion:                                                                        | X Good                                                                                                                                                                                                                                                                                                                                                                                                                                                                                                                                                                                      | Needs Rep             |                   |    | ٦.                       |
| Priori                | ty:                                                                                                                                                                                                                                                                                                                                                                                                                                                                                                                                                                                                                                                                                                                                                                                                                                                                                                                                                                                                                                                                                                                                                                                                                                                                                                                                                                                                                                                                                                                                                               |         |                                                                              | X Compliant                                                                                                                                                                                                                                                                                                                                                                                                                                                                                                                                                                                 | High Priority         | Medium Priority   |    | Low<br>Priority          |