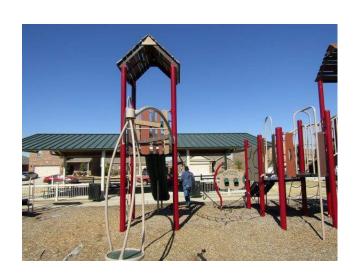

## Playground Safety Inspection

Inspected by: William (Bill) Jenks, CPSI #30229-0318

**Inspection Date: 19 February 2022** 

Site Name: Princeton Park Trails II
Address: 1615 Blackburn Way

Princeton, TX 75407

Permission to inspect playground granted by: Selina Emminger

| Customer Name:                | Park Halls II                                                                                                                                                                                                                                                                                                                                                                                                                                                                                                                                                                                                                                                                                                                                                                                                                                                                                                                                                                                                                                                                                                                                                                                                                                                                                                                                                                                                                                                                                                                                                                                                                                                                                                                                                                                                                                                                                                                                                                                                                                                                                                                       | inspection Date:                                                      | 19-Feb-22       |  |  |  |  |  |
|-------------------------------|-------------------------------------------------------------------------------------------------------------------------------------------------------------------------------------------------------------------------------------------------------------------------------------------------------------------------------------------------------------------------------------------------------------------------------------------------------------------------------------------------------------------------------------------------------------------------------------------------------------------------------------------------------------------------------------------------------------------------------------------------------------------------------------------------------------------------------------------------------------------------------------------------------------------------------------------------------------------------------------------------------------------------------------------------------------------------------------------------------------------------------------------------------------------------------------------------------------------------------------------------------------------------------------------------------------------------------------------------------------------------------------------------------------------------------------------------------------------------------------------------------------------------------------------------------------------------------------------------------------------------------------------------------------------------------------------------------------------------------------------------------------------------------------------------------------------------------------------------------------------------------------------------------------------------------------------------------------------------------------------------------------------------------------------------------------------------------------------------------------------------------------|-----------------------------------------------------------------------|-----------------|--|--|--|--|--|
| Manufacturer:                 | BCI Burke Company                                                                                                                                                                                                                                                                                                                                                                                                                                                                                                                                                                                                                                                                                                                                                                                                                                                                                                                                                                                                                                                                                                                                                                                                                                                                                                                                                                                                                                                                                                                                                                                                                                                                                                                                                                                                                                                                                                                                                                                                                                                                                                                   | For Children Age:                                                     | 2-5 Years       |  |  |  |  |  |
| Order No:                     | PLAYGROUND SAFETY I                                                                                                                                                                                                                                                                                                                                                                                                                                                                                                                                                                                                                                                                                                                                                                                                                                                                                                                                                                                                                                                                                                                                                                                                                                                                                                                                                                                                                                                                                                                                                                                                                                                                                                                                                                                                                                                                                                                                                                                                                                                                                                                 | INSPECTION                                                            |                 |  |  |  |  |  |
|                               | General Hazards Wor                                                                                                                                                                                                                                                                                                                                                                                                                                                                                                                                                                                                                                                                                                                                                                                                                                                                                                                                                                                                                                                                                                                                                                                                                                                                                                                                                                                                                                                                                                                                                                                                                                                                                                                                                                                                                                                                                                                                                                                                                                                                                                                 | ksheet                                                                |                 |  |  |  |  |  |
| Yes No N/A  X  X              | <b>General Requirements</b> (ASTM F1487-07ae1 Section 5) CPSC #325-08 Section 3) Play equipment designed for a specific age group shall have all play activities on that equipment meet the requirements for that age group. Play structures are anchored to the ground or not intended to be relocated.                                                                                                                                                                                                                                                                                                                                                                                                                                                                                                                                                                                                                                                                                                                                                                                                                                                                                                                                                                                                                                                                                                                                                                                                                                                                                                                                                                                                                                                                                                                                                                                                                                                                                                                                                                                                                            |                                                                       |                 |  |  |  |  |  |
| X                             | <b>Designated Play Surfaces</b> (ASTM F1487-07ae1 Set Guardrails, Barriers, Equipment Support Posts & Swing St                                                                                                                                                                                                                                                                                                                                                                                                                                                                                                                                                                                                                                                                                                                                                                                                                                                                                                                                                                                                                                                                                                                                                                                                                                                                                                                                                                                                                                                                                                                                                                                                                                                                                                                                                                                                                                                                                                                                                                                                                      | ection 7.5.5 Section 7.5.6 Sec.8.3.<br>ructures do not have designat  | ,               |  |  |  |  |  |
| X                             | Head & Neck Entrapment  (ASTM F 1487-07ae1 Section 6.1) CPSC #325-08 Section 3.3.1)  All completely bounded openings are less than 3.5" or larger than 9"  (Openings that have the fall-surface as the lower boundaries are exempt.)  All partially bound openings are in compliance  ASTM F1487-07 Section 6.1.4  Depth of penetration issues comply with CPSC #325-08 Appendix B 2.6.4  Non rigid climbing components comply with CPSC #325-08 Appendix B 2.6.5  All angles are greater than 55 degrees.  (Angles that slope down or are horizontal are exempt.)                                                                                                                                                                                                                                                                                                                                                                                                                                                                                                                                                                                                                                                                                                                                                                                                                                                                                                                                                                                                                                                                                                                                                                                                                                                                                                                                                                                                                                                                                                                                                                  |                                                                       |                 |  |  |  |  |  |
| X<br>X<br>X<br>X              | Sharp Points & Sharp Edges (ASTM F1487-07ae1 Set There shall be no sharp points or sharp edges on pull The ends of all tubing shall be provided with caps or Cut off bolts shall be free of burrs, sharp points and so There are no accessible crush or shearing points on a .62 diameter rod                                                                                                                                                                                                                                                                                                                                                                                                                                                                                                                                                                                                                                                                                                                                                                                                                                                                                                                                                                                                                                                                                                                                                                                                                                                                                                                                                                                                                                                                                                                                                                                                                                                                                                                                                                                                                                       | blic play equipment<br>plugs that can not be remov<br>sharp edges.    | ved.            |  |  |  |  |  |
| X                             | <b>Protrusions</b> (ASTM F1487-07ae1 Section 6.3)(CP No protrusions extend beyond the face of any of the face o |                                                                       | Fig. A 1.10     |  |  |  |  |  |
| X                             | <b>Entanglements</b> (ASTM F1487-07ae1 Section 6.4)(CP There shall be no entanglement hazards on public plants                                                                                                                                                                                                                                                                                                                                                                                                                                                                                                                                                                                                                                                                                                                                                                                                                                                                                                                                                                                                                                                                                                                                                                                                                                                                                                                                                                                                                                                                                                                                                                                                                                                                                                                                                                                                                                                                                                                                                                                                                      |                                                                       |                 |  |  |  |  |  |
|                               | Suspended Hazards (ASTM F1487-07ae1 Se<br>*Chains and cables used for swings are exempt. *Rope, cal                                                                                                                                                                                                                                                                                                                                                                                                                                                                                                                                                                                                                                                                                                                                                                                                                                                                                                                                                                                                                                                                                                                                                                                                                                                                                                                                                                                                                                                                                                                                                                                                                                                                                                                                                                                                                                                                                                                                                                                                                                 | ection 6.6)(CPSC #325-08 Section<br>bles and chain less than 7 inches | *               |  |  |  |  |  |
| X                             | There are no single cables, wires, ropes or similar flexible or from the ground to a unit within 45 degrees of hori. The rope, cable or chain shall be fixed at both ends and no creating an inside loop perimeter greater than 5 inches The rope or cable is a minimum of 1 inch at its wides                                                                                                                                                                                                                                                                                                                                                                                                                                                                                                                                                                                                                                                                                                                                                                                                                                                                                                                                                                                                                                                                                                                                                                                                                                                                                                                                                                                                                                                                                                                                                                                                                                                                                                                                                                                                                                      | zontal unless it is above 84 of be capable of being looped es.        | inches high.    |  |  |  |  |  |
| X                             | Overhead Obstructions (ASTM F-1487-11 section 9.8.4)  X There are no overhead obstructions within the use zone of playground equipment that are not part of the play structure (example tree limbs) shall not be within 84" (2130 cm) of each designated play surface, the use zone, or above the pivot point of swings.                                                                                                                                                                                                                                                                                                                                                                                                                                                                                                                                                                                                                                                                                                                                                                                                                                                                                                                                                                                                                                                                                                                                                                                                                                                                                                                                                                                                                                                                                                                                                                                                                                                                                                                                                                                                            |                                                                       |                 |  |  |  |  |  |
| Maintenance Cond<br>Priority: | ition: X Good Needs F  X Compliant High Priority                                                                                                                                                                                                                                                                                                                                                                                                                                                                                                                                                                                                                                                                                                                                                                                                                                                                                                                                                                                                                                                                                                                                                                                                                                                                                                                                                                                                                                                                                                                                                                                                                                                                                                                                                                                                                                                                                                                                                                                                                                                                                    | Repair Medium Priority                                                | Low<br>Priority |  |  |  |  |  |