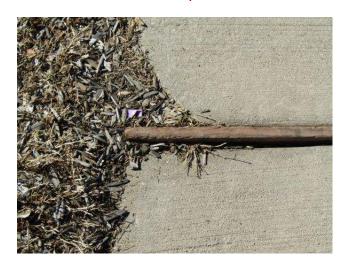

Sidewalk wood spacer is pulled away from the ground creating a trip hazard next to middle Shade Bench.

| Customer Name: | Park Trails II    | Inspection Date: | 19-Feb-22 |
|----------------|-------------------|------------------|-----------|
| Manufacturer:  | BCI Burke Company | For Children Age | 2-5 Years |